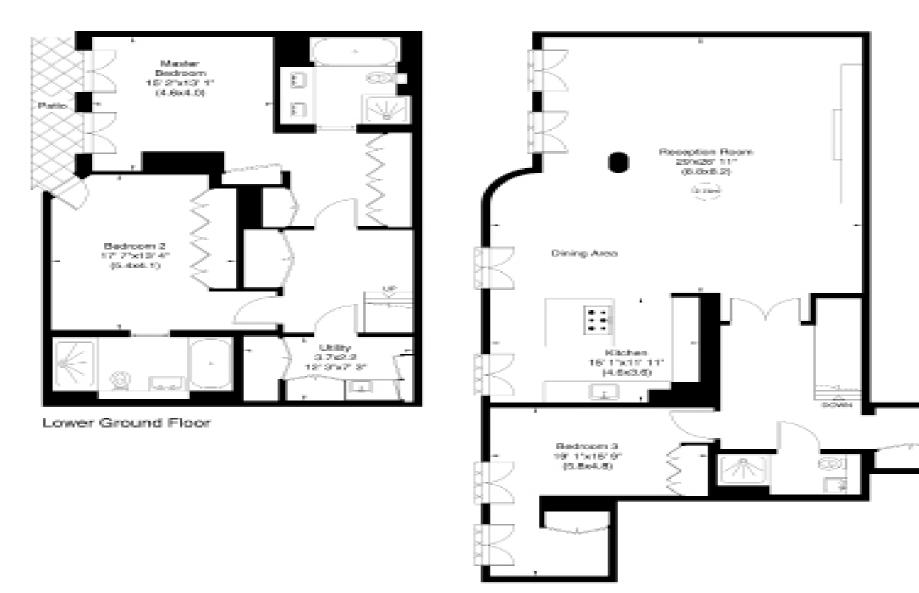

#### Lower Ground Floor

### **Ground Floor**

Gross Internal Area (approx): 243.9 sq.m / 2,528 sq.ft Leasehold: 980 years remaining For identification only. Not to scale. ©Floorplanz Ltd