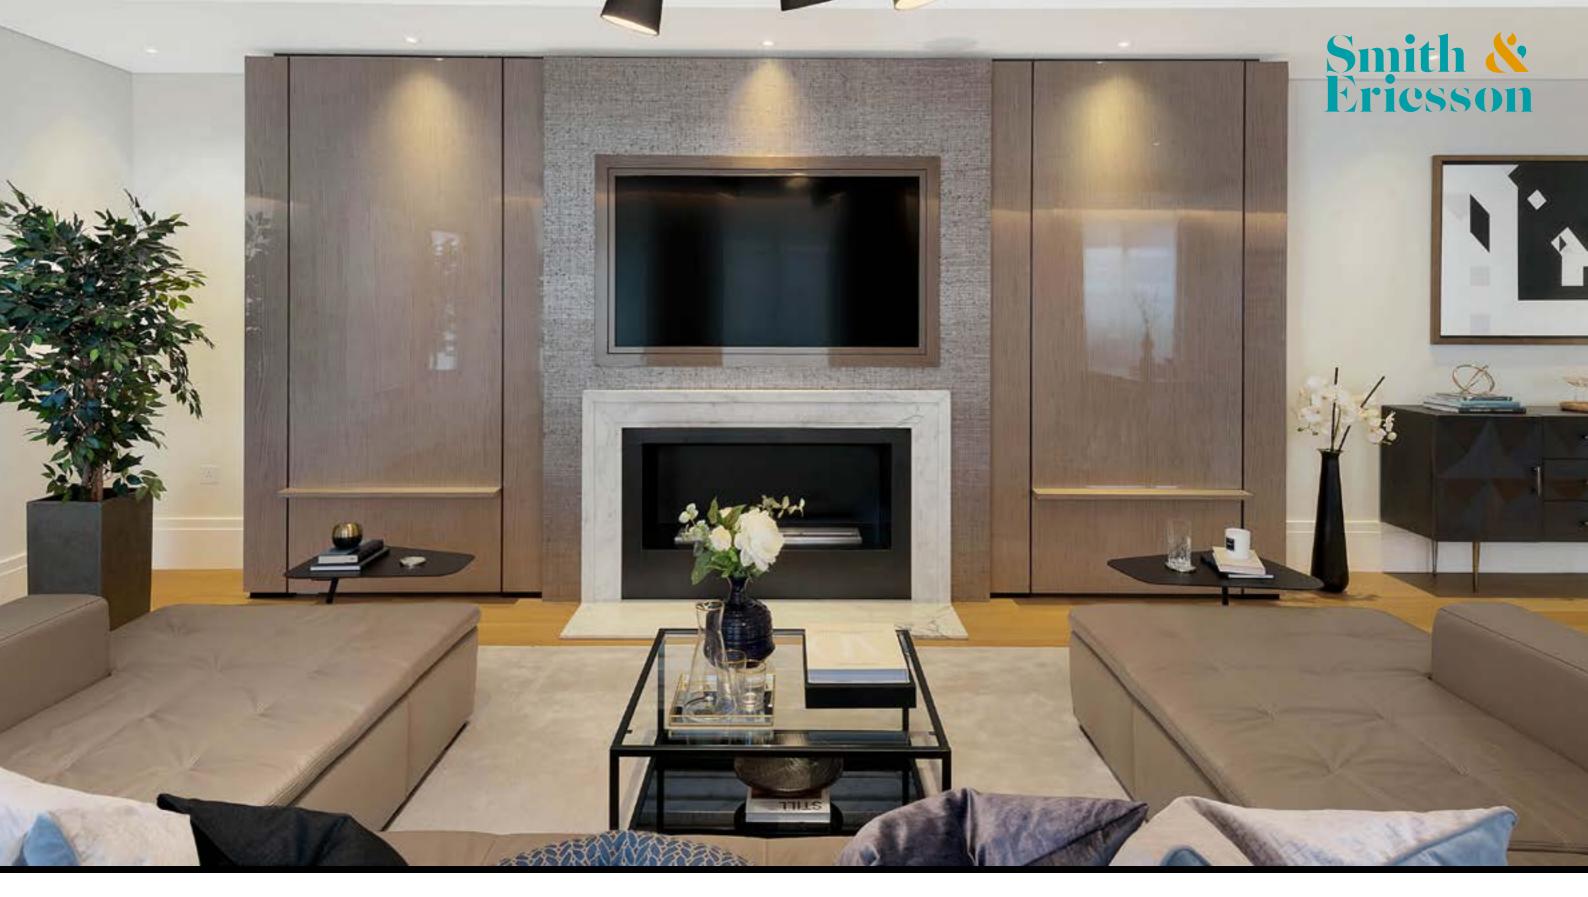

This apartment is entered on the ground floor and there is an instant feeling of space in the vast open plan reception room with generous ceiling heights and floor to ceiling windows.

Cheyne Terrace, London, SW3 • Guide Price £4,950,000 • Leasehold

# Smith & Ericsson

The fully fitted kitchen is very modern and stylish and offers plentiful storage for preparing, cooking and entertaining.

Also on this floor is the third bedroom with a dressing area and a shower room, as well as abundant storage near the front door.

The aparmtent also enjoys a fully integrated crestron system and lutron lighting to provide the perfect mood for whatever the occasion.

On the lower level there are two large and luxurious bedroom suites, with ample storage for clothes and beautifully appointed ensuites.