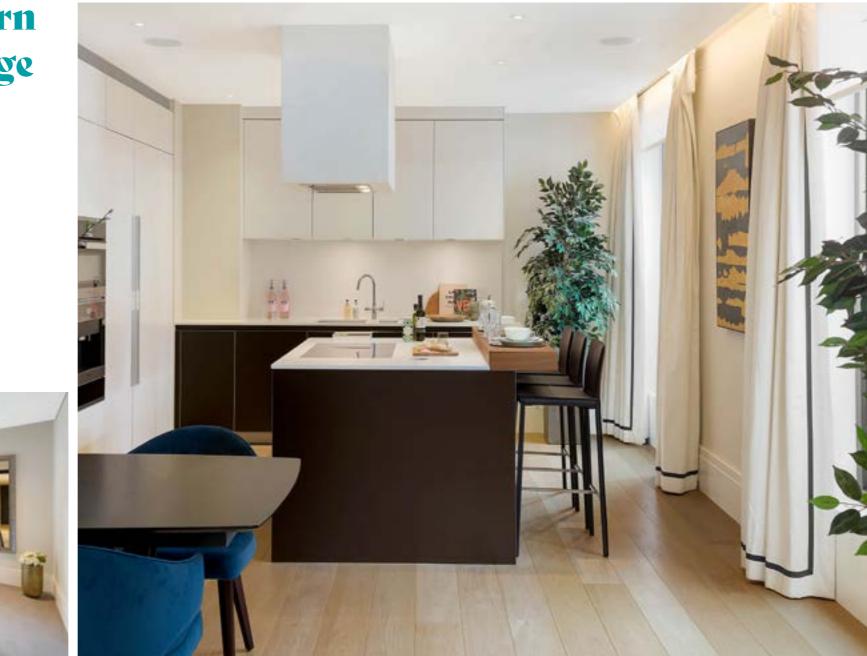

# Smith & Ericsson

The fully fitted kitchen is very modern and stylish and offers plentiful storage for preparing, cooking and entertaining.

Also on this floor is the third bedroom with a dressing area and a shower room, as well as abundant storage near the front door.