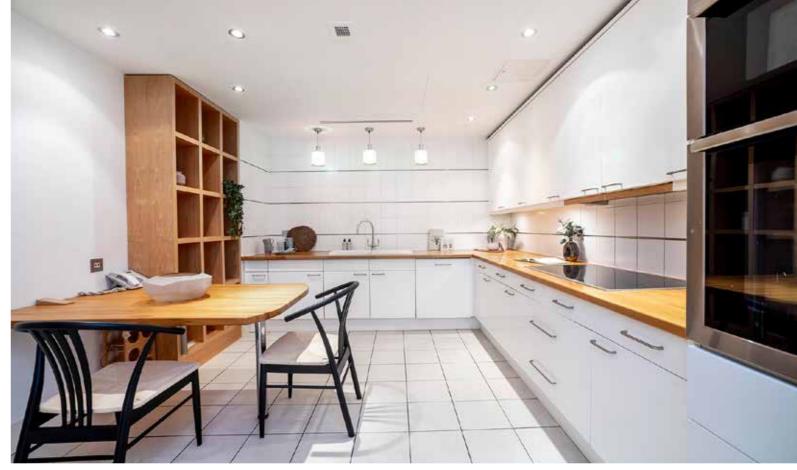

It is arranged with a separate, eat-in kitchen and a large river facing reception room with floor to ceiling windows and sliding doors that open a large percentage of the windows to form what feels like an internal river facing balcony, as part of the reception room, with views of the river and the bridges.