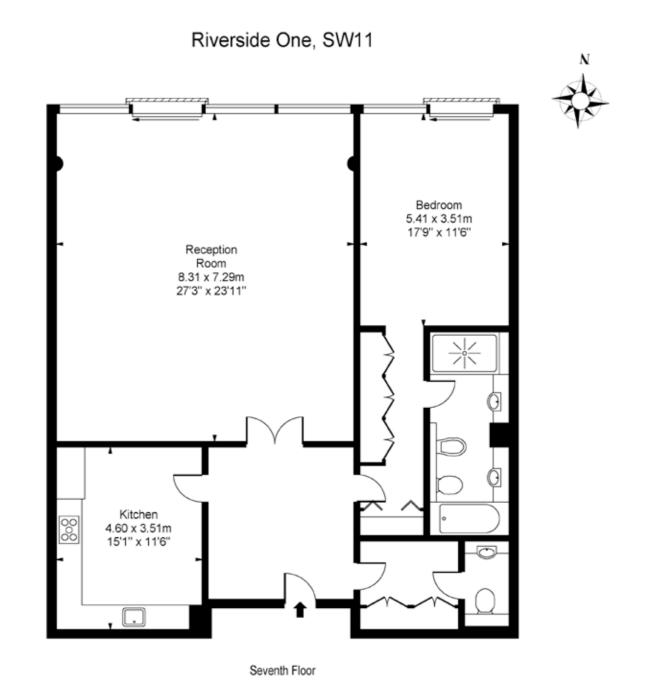

#### Seventh Floor

Gross Internal Area (approx): 1518sq.ft 141.sq.m For identification only. Not to scale.