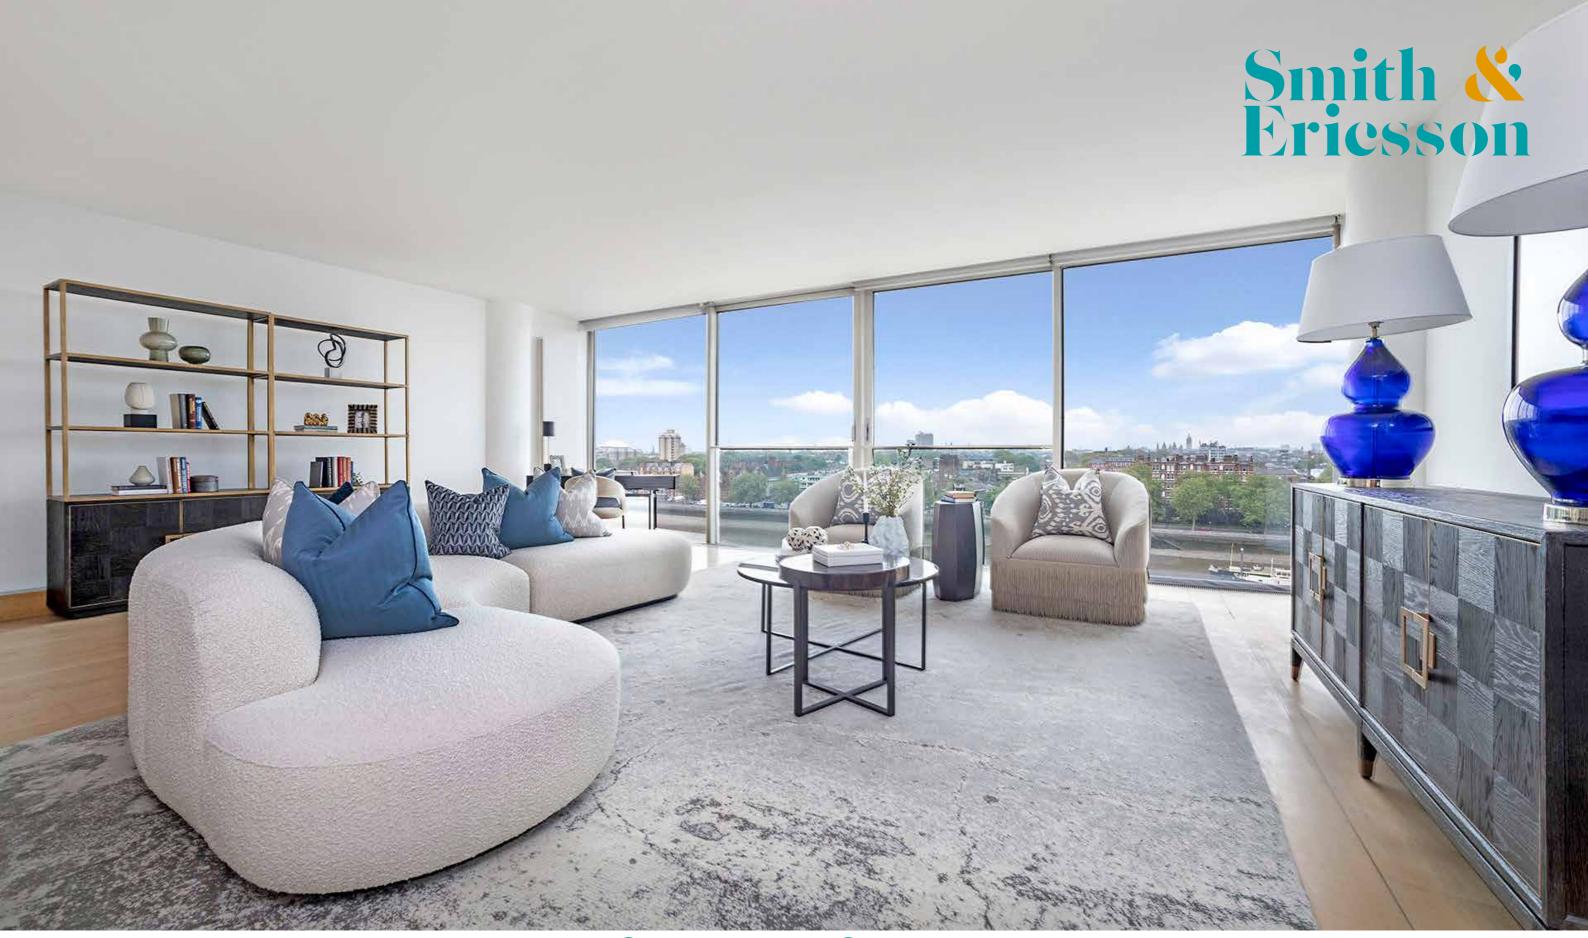

# Located on the seventh floor of this prestigious, boutique riverside building.

On one of the most desirable stretches of the riverside in south west London, between Albert and Battersea Bridges and moments from Battersea Park and Chelsea, is this extremely generously proportioned, one bedroom apartment incorporating over 1500 square feet.

It is arranged with a separate, eat-in kitchen and a large river facing reception room with floor to ceiling windows and sliding doors that open a large percentage of the windows to form what feels like an internal river facing balcony, as part of the reception room, with views of the river and the bridges.