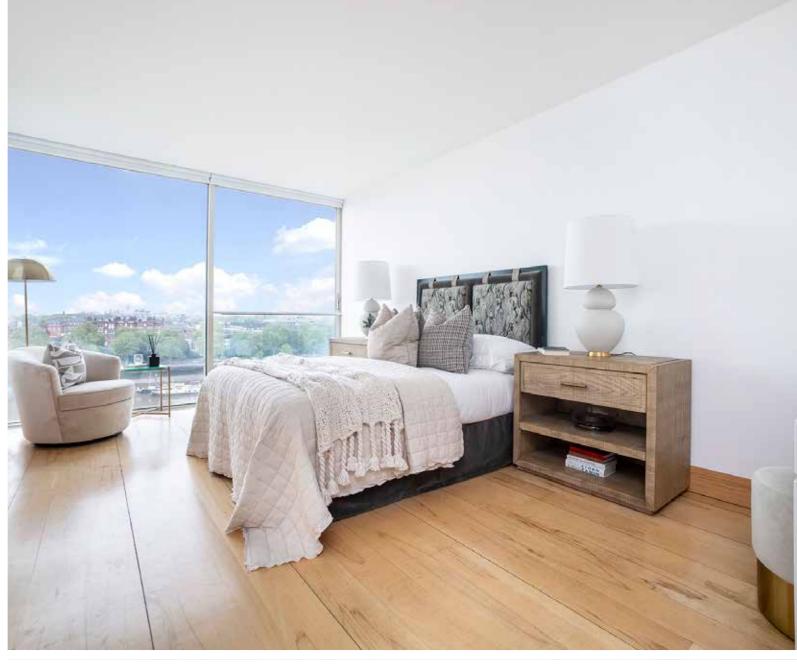

It is arranged with a separate, eat-in kitchen and a large river facing reception room with floor to ceiling windows and sliding doors that open a large percentage of the windows to form what feels like an internal river facing balcony, as part of the reception room, with views of the river and the bridges.

The bedroom also offers the same features, as well as having ample storage and a large ensuite bath and shower room.

There is also a large hallway, guest WC and coat storage, as well as a secure underground car park and 24 hour concierge service.