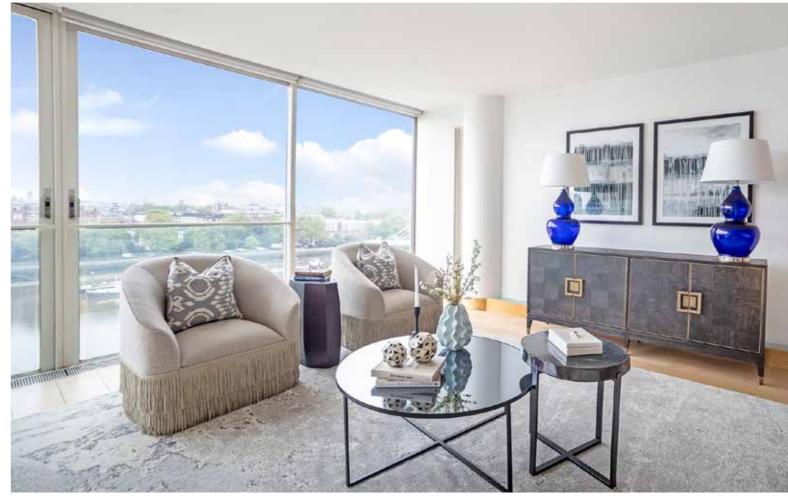

It is arranged with a separate, eat-in kitchen and a large river facing reception room with floor to ceiling windows and sliding doors that open a large percentage of the windows to form what feels like an internal river facing balcony, as part of the reception room, with views of the river and the bridges.