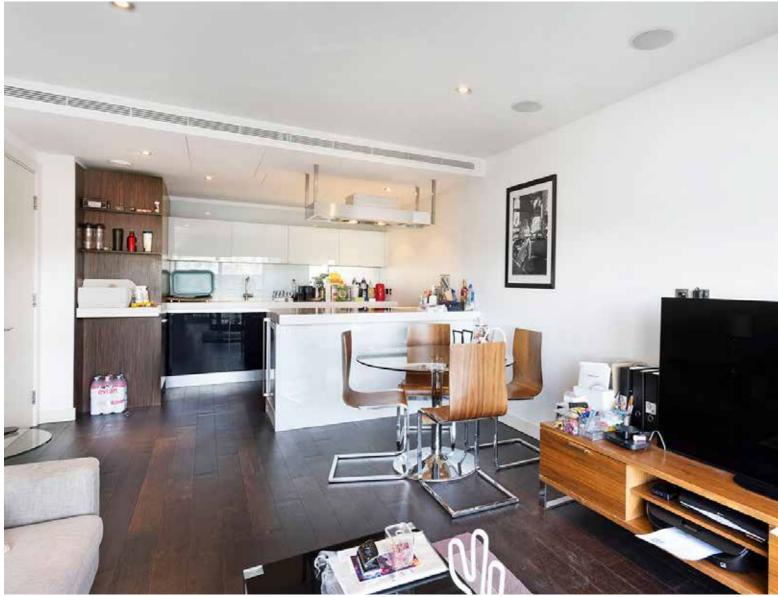

# A modern 2 bedroom apartment in Grosvenor Waterside.

The apartment comprises 2 bedrooms, 2 bathrooms (1 en-suite), open plan reception and kitchen. Two private balconies overlooking the development with North westerly views. Additional benefits are 24 hour concierge, residents spa and gym facilities and onsite shops and cafes.