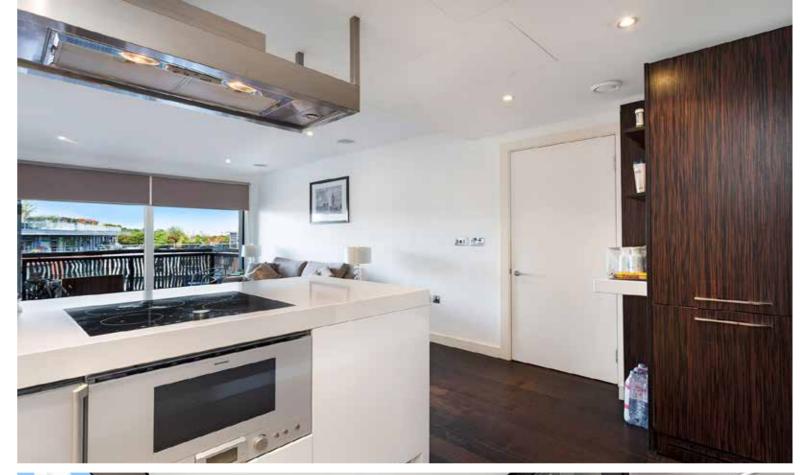

# A modern 2 bedroom apartment in Grosvenor Waterside.

The apartment comprises 2 bedrooms, 2 bathrooms (1 en-suite), open plan reception and kitchen. Two private balconies overlooking the development with North westerly views. Additional benefits are 24 hour concierge, residents spa and gym facilities and onsite shops and cafes.