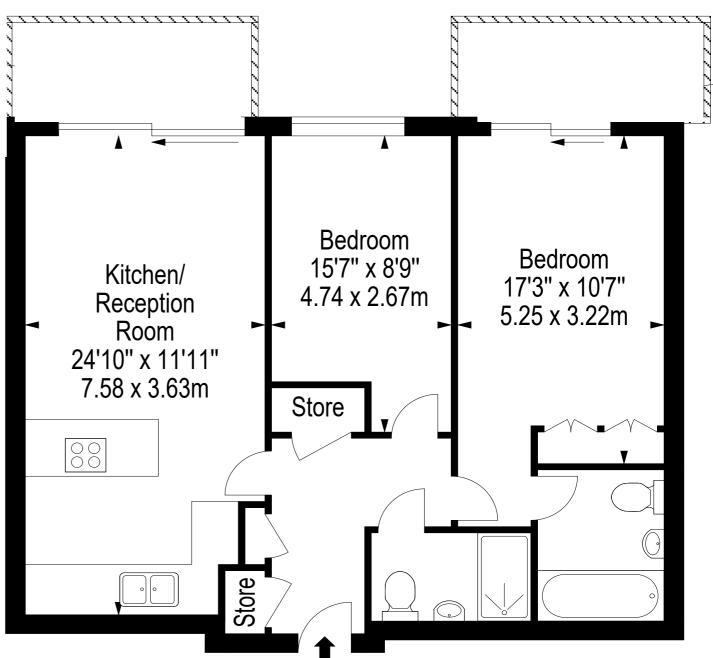

## **Eighth Floor**

Gross Internal Area (approx): 74.04 sq.m / 797 sq.ft For identification only. Not to scale.

©Floorplanz Ltd