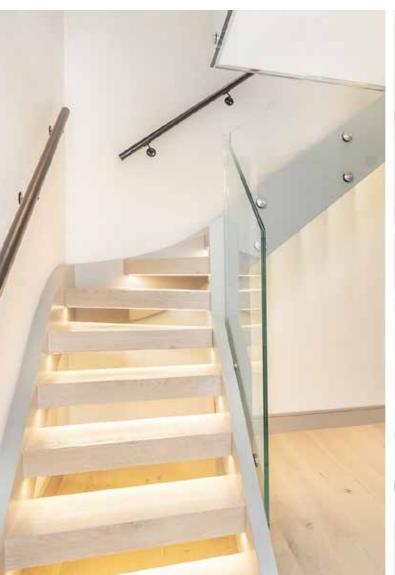

## With interior design by Beebi Design, this is a magnificent three bedroom, three bathroom garden flat arranged over two floors.

It features a stunning modern design, set within a Victorian style house, that has been completely modernised. On the upper level is a show stopping reception room, flooded with natural light through double height 6m floor to ceiling windows and a skylight. It includes a stylish modernist pendant light, bespoke joinery and it overlooks the upper level of the two tiered garden. Also on this level, is an ensuite bedroom with ample storage. The lower, split level floor, offers two further bedrooms and two bathrooms, one of which is ensuite. Both bedrooms on this level benefit from their own private outdoor atriums. The beautiful eat-in kitchen with quartz counter tops, Bosch appliances, including an induction hob, leads directly onto the private patio leading to the upper level of the low maintenance, south facing garden.