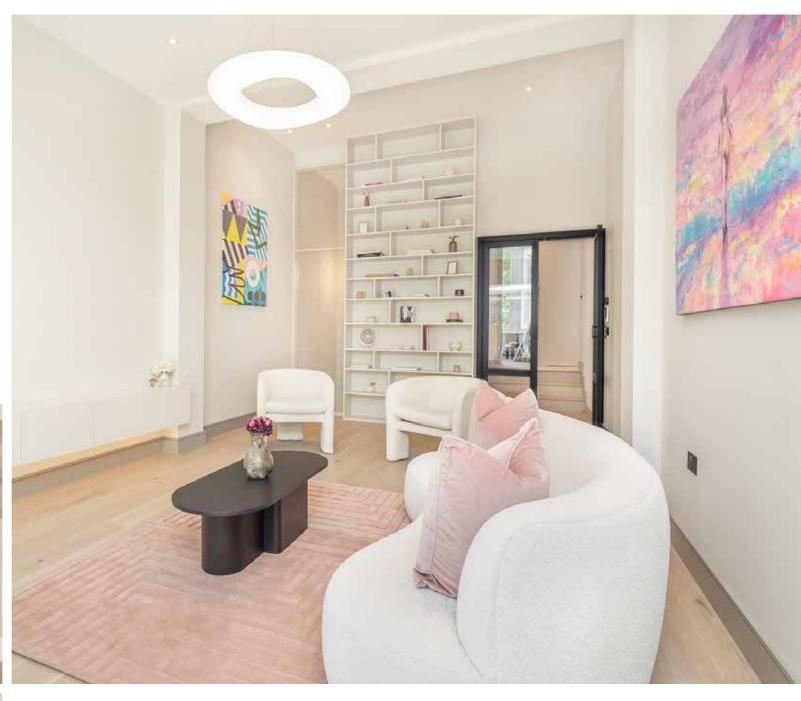

## With interior design by Beebi Design, this is a magnificent three bedroom, three bathroom garden flat arranged over two floors.

It features a stunning modern design, set within a Victorian style house, that has been completely modernised. On the upper level is a show stopping reception room, flooded with natural light through double height 6m floor to ceiling windows and a skylight. It includes a stylish modernist pendant light, bespoke joinery and it overlooks the upper level of the two tiered garden. Also on this level, is an ensuite bedroom with ample storage. The lower, split level floor, offers two further bedrooms and two bathrooms, one of which is ensuite. Both bedrooms on this level benefit from their own private outdoor atriums. The beautiful eat-in kitchen with quartz counter tops, Bosch appliances, including an induction hob, leads directly onto the private patio leading to the upper level of the low maintenance, south facing garden.

## The interior is flooded with natural light

The property throughout has been designed with maximum attention to detail and with a light and sophisticated pallet, to create a modern contemporary interior with individual character and design.