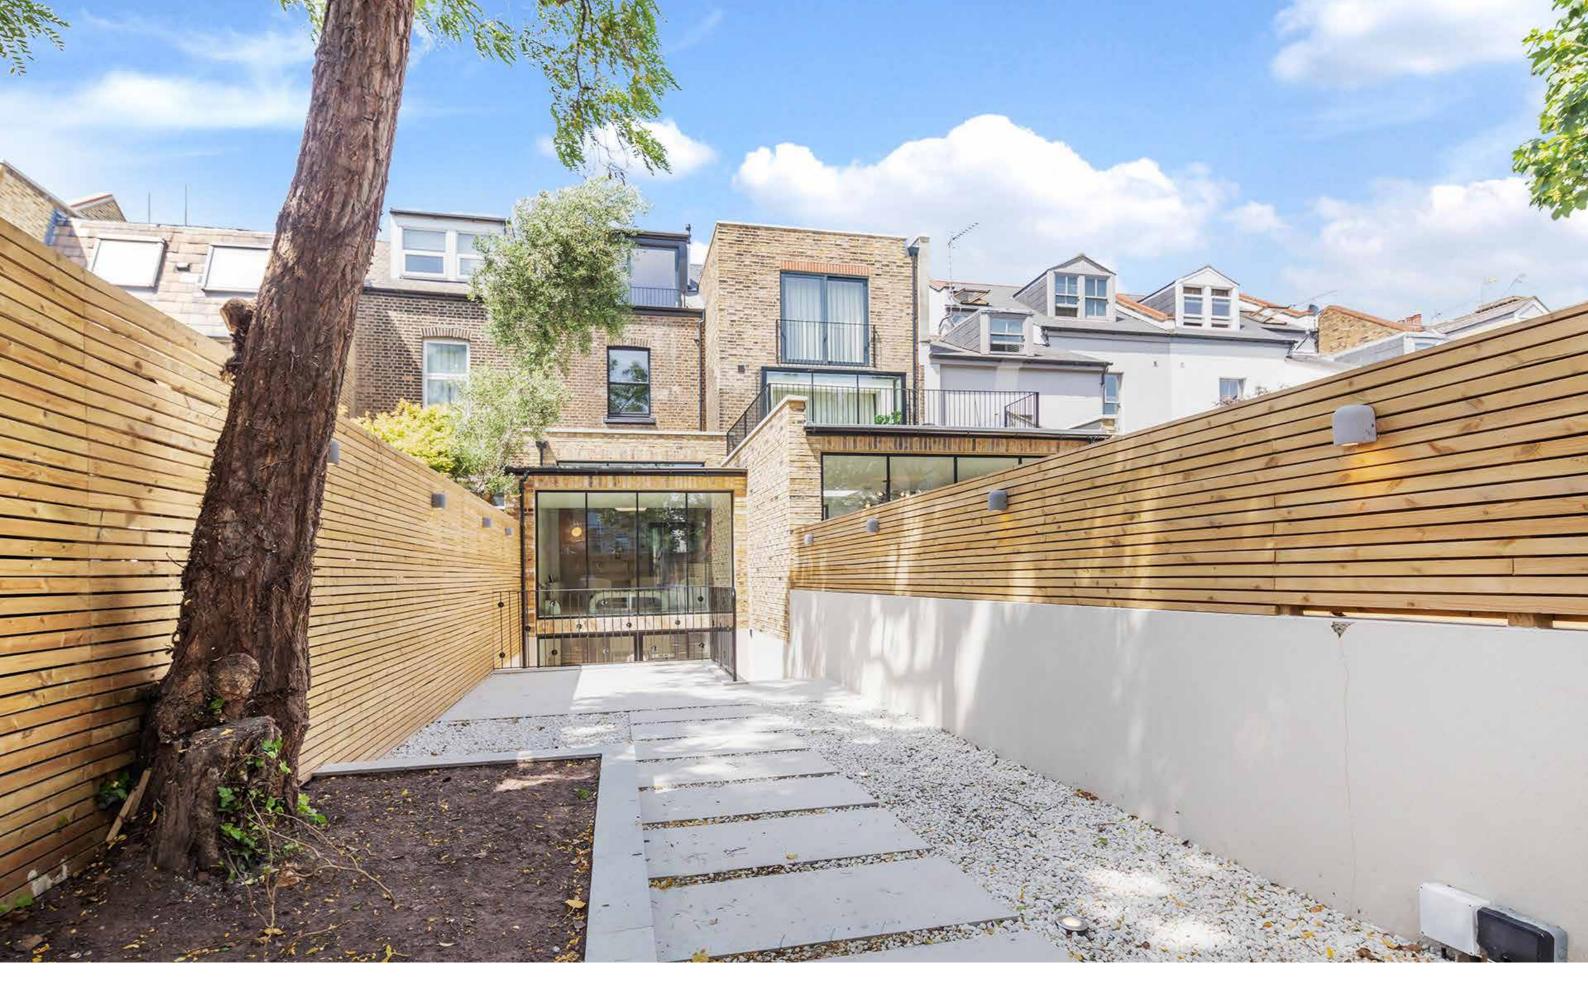

## With interior design by Beebi Design, this is a magnificent three bedroom, three bathroom garden flat arranged over two floors.

It features a stunning modern design, set within a Victorian style house, that has been completely modernised. On the upper level is a show stopping reception room, flooded with natural light through double height 6m floor to ceiling windows and a skylight. It includes a stylish modernist pendant light, bespoke joinery and it overlooks the upper level of the two tiered garden. Also on this level, is an ensuite bedroom with ample storage. The lower, split level floor, offers two further bedrooms and two bathrooms, one of which is ensuite. Both bedrooms on this level benefit from their own private outdoor atriums. The beautiful eat-in kitchen with quartz counter tops, Bosch appliances, including an induction hob, leads directly onto the private patio leading to the upper level of the low maintenance, south facing garden.

## The interior is flooded with natural light

The property throughout has been designed with maximum attention to detail and with a light and sophisticated pallet, to create a modern contemporary interior with individual character and design.