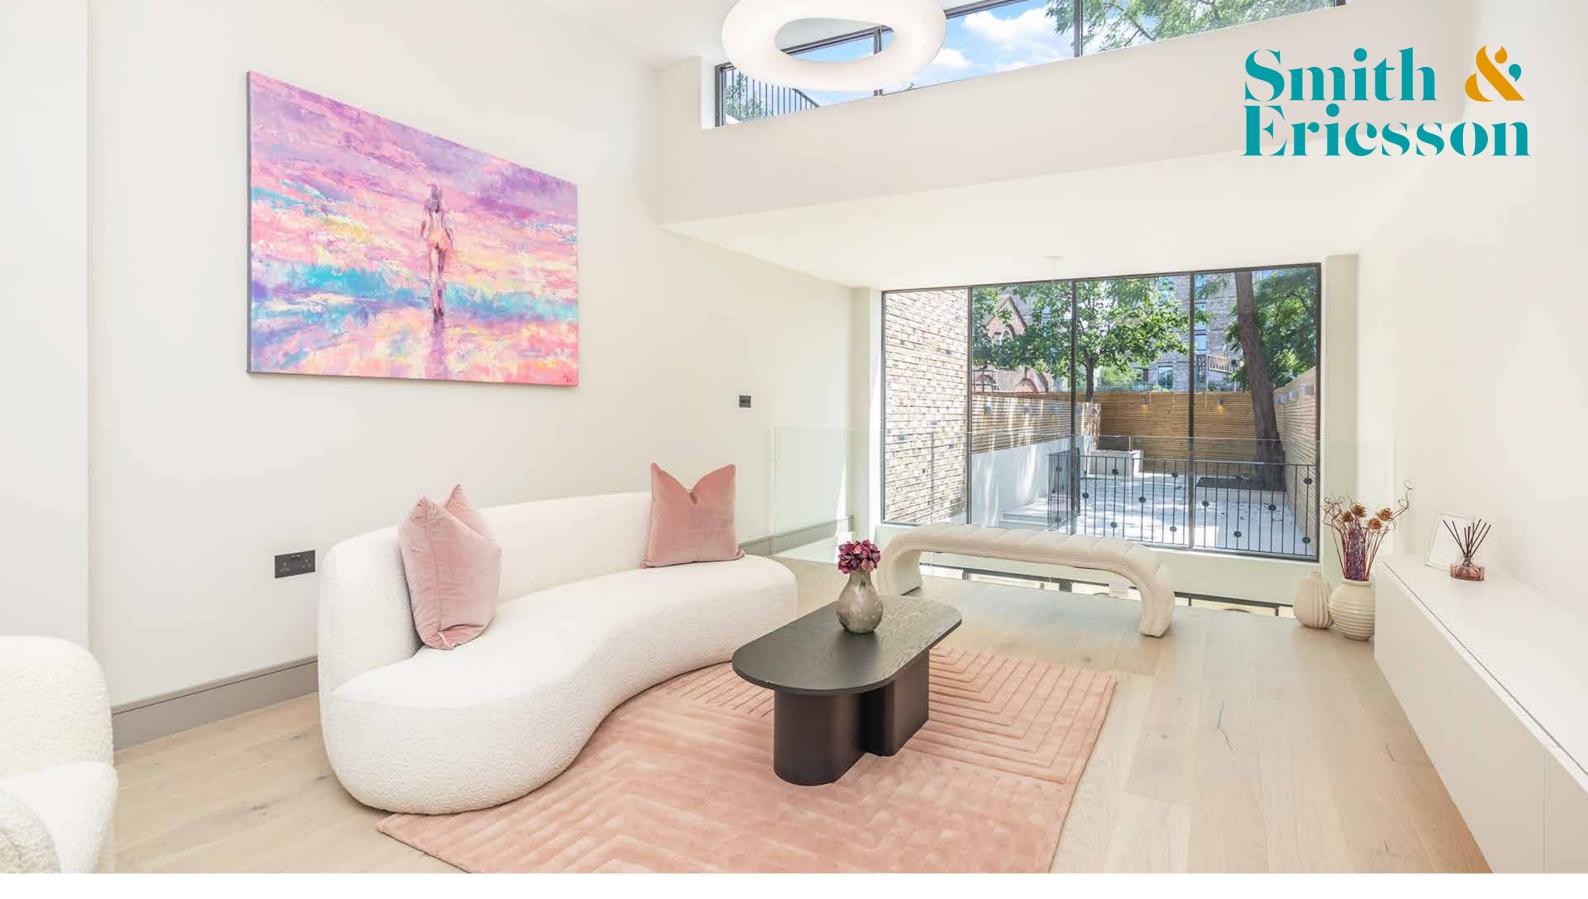

## With interior design by Beebi Design, this is a magnificent three bedroom, three bathroom garden flat arranged over two floors.

It features a stunning modern design, set within a Victorian style house, that has been completely modernised. On the upper level is a show stopping reception room, flooded with natural light through double height 6m floor to ceiling windows and a skylight. It includes a stylish modernist pendant light, bespoke joinery and it overlooks the upper level of the two tiered garden. Also on this level, is an ensuite bedroom with ample storage. The lower, split level floor, offers two further bedrooms and two bathrooms, one of which is ensuite. Both bedrooms on this level benefit from their own private outdoor atriums. The beautiful eat-in kitchen with quartz counter tops, Bosch appliances, including an induction hob, leads directly onto the private patio leading to the upper level of the low maintenance, south facing garden.

## The interior is flooded with natural light

The property throughout has been designed with maximum attention to detail and with a light and sophisticated pallet, to create a modern contemporary interior with individual character and design.