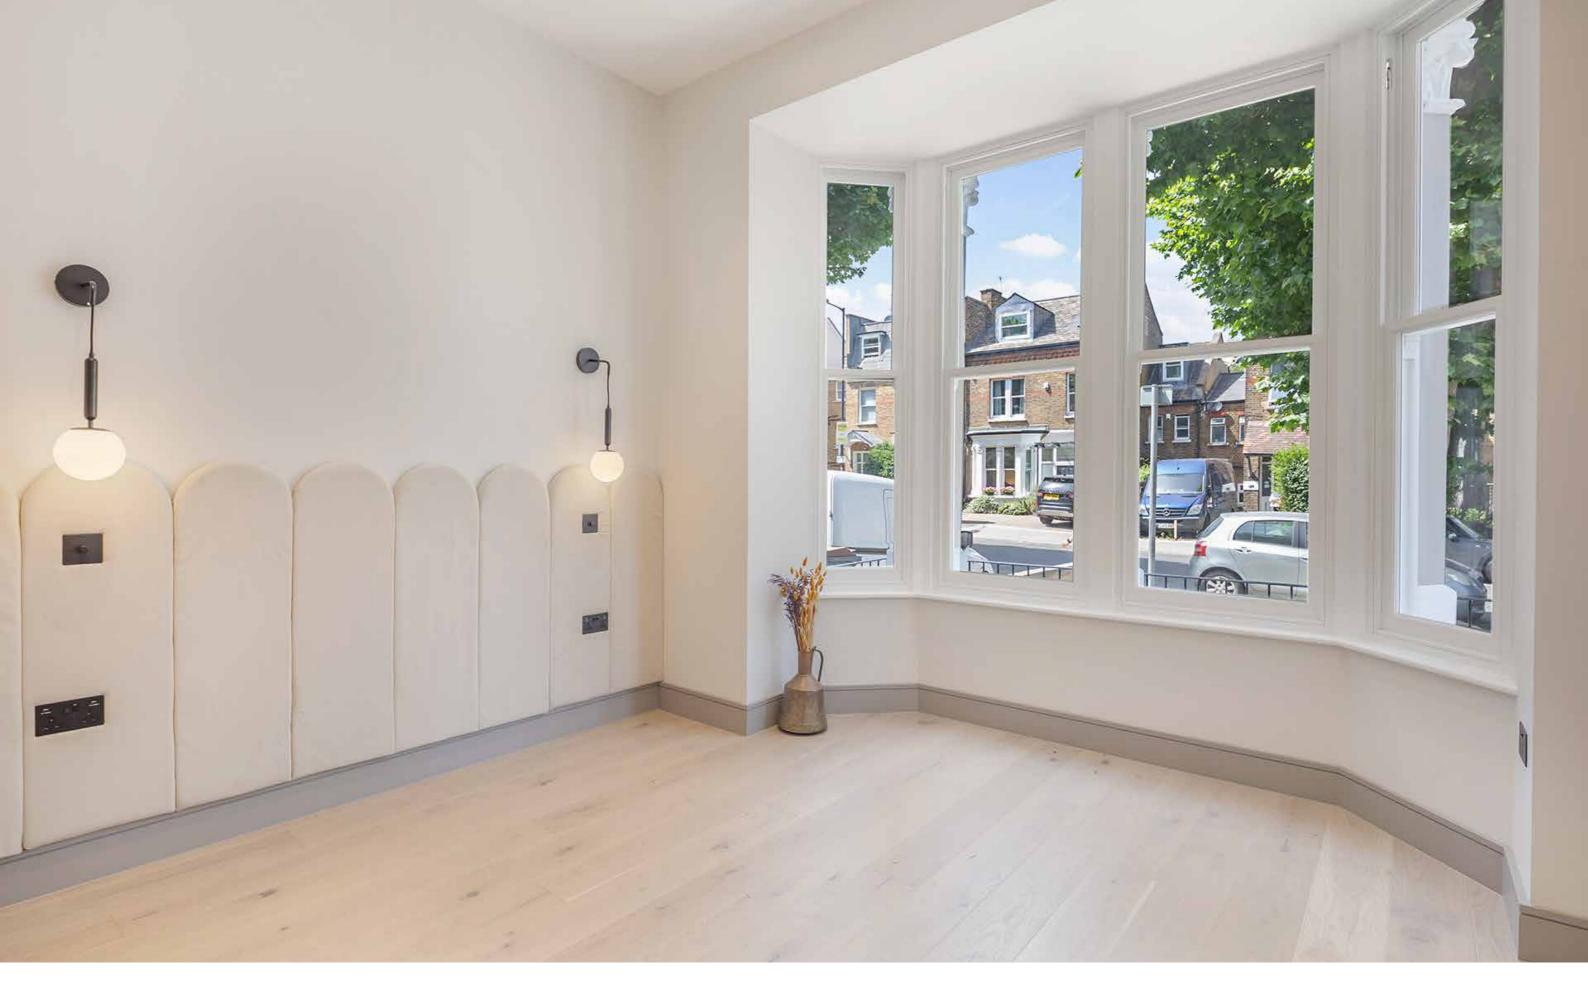

## With interior design by Beebi Design, this is a magnificent three bedroom, three bathroom garden flat arranged over two floors.

It features a stunning modern design, set within a Victorian style house, that has been completely modernised. On the upper level is a show stopping reception room, flooded with natural light through double height 6m floor to ceiling windows and a skylight. It includes a stylish modernist pendant light, bespoke joinery and it overlooks the upper level of the two tiered garden. Also on this level, is an ensuite bedroom with ample storage. The lower, split level floor, offers two further bedrooms and two bathrooms, one of which is ensuite. Both bedrooms on this level benefit from their own private outdoor atriums. The beautiful eat-in kitchen with quartz counter tops, Bosch appliances, including an induction hob, leads directly onto the private patio leading to the upper level of the low maintenance, south facing garden.