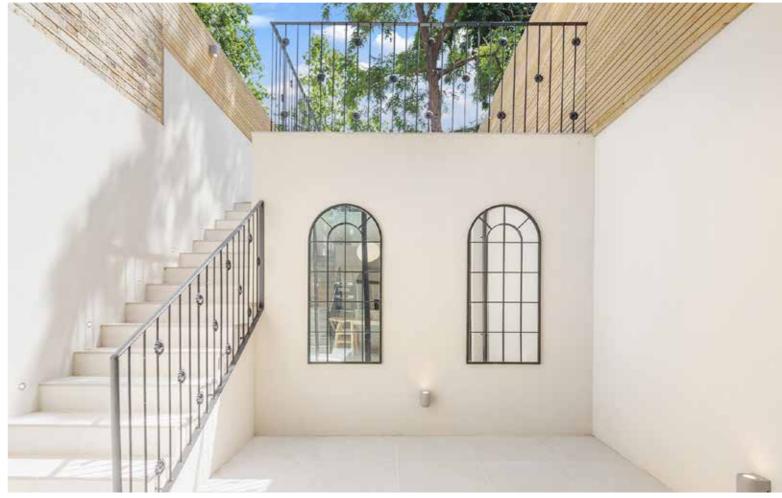

## With interior design by Beebi Design, this is a magnificent three bedroom, three bathroom garden flat arranged over two floors.

It features a stunning modern design, set within a Victorian style house, that has been completely modernised. On the upper level is a show stopping reception room, flooded with natural light through double height 6m floor to ceiling windows and a skylight. It includes a stylish modernist pendant light, bespoke joinery and it overlooks the upper level of the two tiered garden. Also on this level, is an ensuite bedroom with ample storage. The lower, split level floor, offers two further bedrooms and two bathrooms, one of which is ensuite. Both bedrooms on this level benefit from their own private outdoor atriums. The beautiful eat-in kitchen with quartz counter tops, Bosch appliances, including an induction hob, leads directly onto the private patio leading to the upper level of the low maintenance, south facing garden.