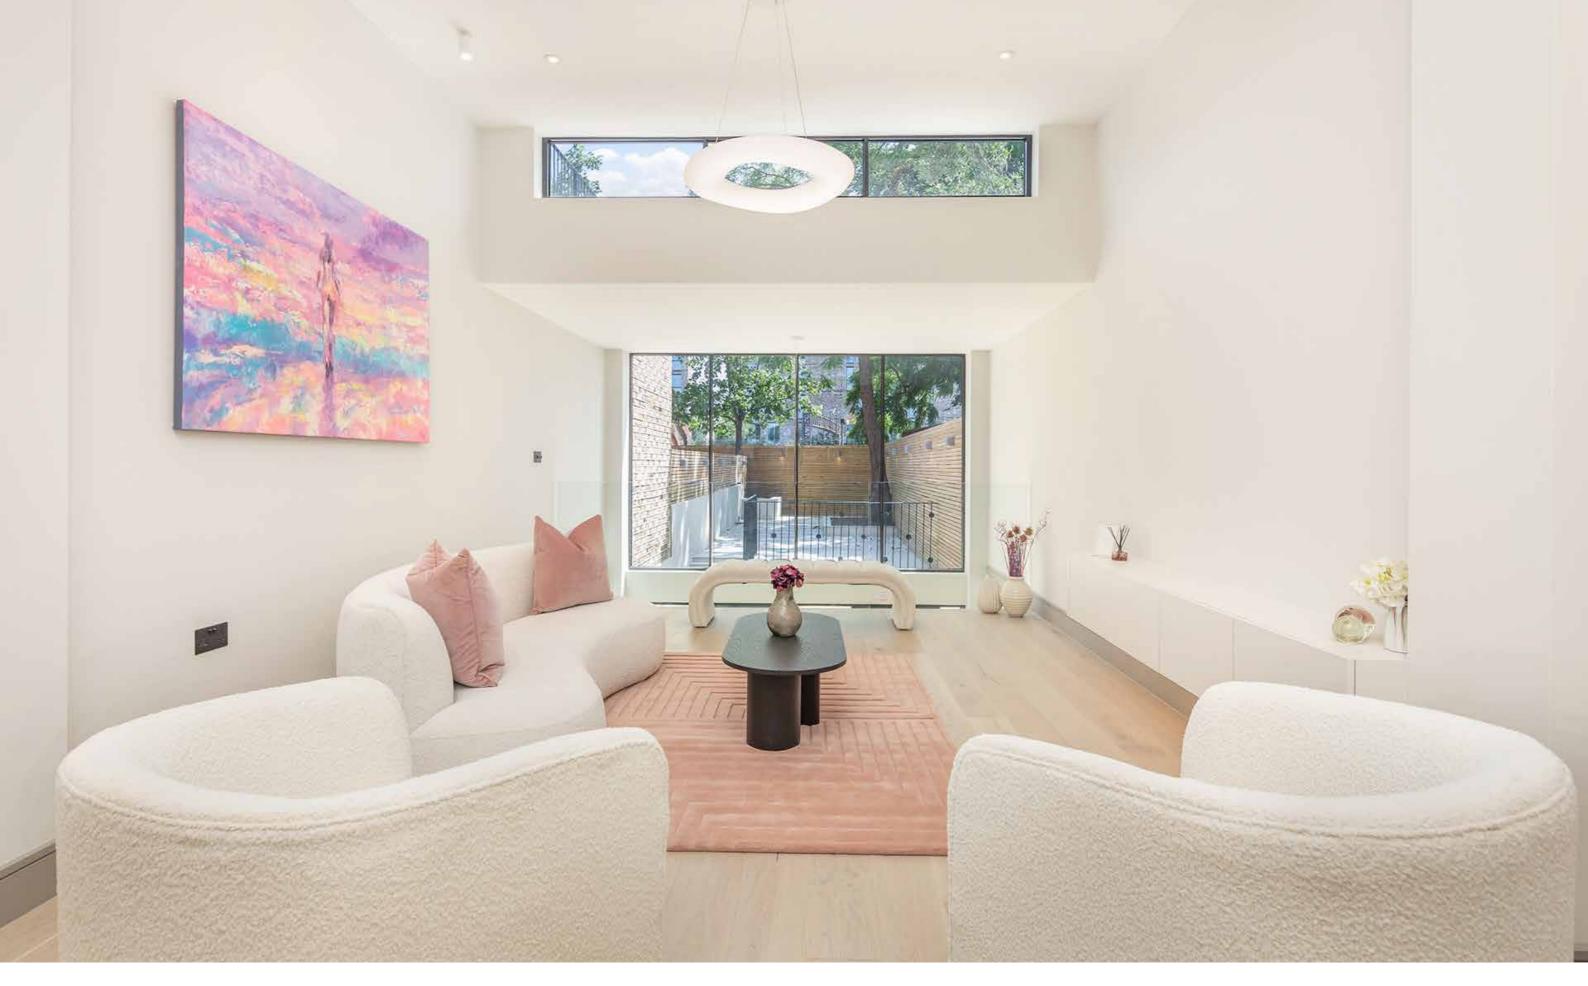

## With interior design by Beebi Design, this is a magnificent three bedroom, three bathroom garden flat arranged over two floors.

It features a stunning modern design, set within a Victorian style house, that has been completely modernised. On the upper level is a show stopping reception room, flooded with natural light through double height 6m floor to ceiling windows and a skylight. It includes a stylish modernist pendant light, bespoke joinery and it overlooks the upper level of the two tiered garden. Also on this level, is an ensuite bedroom with ample storage. The lower, split level floor, offers two further bedrooms and two bathrooms, one of which is ensuite. Both bedrooms on this level benefit from their own private outdoor atriums. The beautiful eat-in kitchen with quartz counter tops, Bosch appliances, including an induction hob, leads directly onto the private patio leading to the upper level of the low maintenance, south facing garden.

## The interior is flooded with natural light

The property throughout has been designed with maximum attention to detail and with a light and sophisticated pallet, to create a modern contemporary interior with individual character and design.