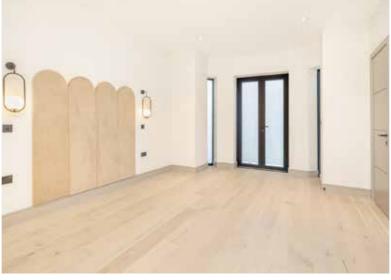

## With interior design by Beebi Design, this is a magnificent three bedroom, three bathroom garden flat arranged over two floors.

It features a stunning modern design, set within a Victorian style house, that has been completely modernised. On the upper level is a show stopping reception room, flooded with natural light through double height 6m floor to ceiling windows and a skylight. It includes a stylish modernist pendant light, bespoke joinery and it overlooks the upper level of the two tiered garden. Also on this level, is an ensuite bedroom with ample storage. The lower, split level floor, offers two further bedrooms and two bathrooms, one of which is ensuite. Both bedrooms on this level benefit from their own private outdoor atriums. The beautiful eat-in kitchen with quartz counter tops, Bosch appliances, including an induction hob, leads directly onto the private patio leading to the upper level of the low maintenance, south facing garden.