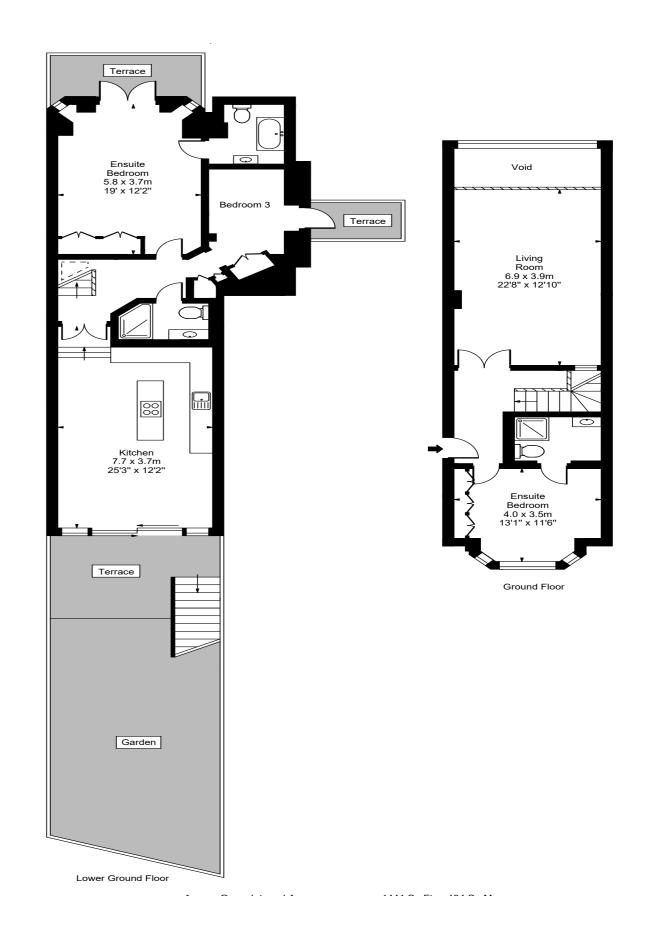

## Ground and Lower Ground

Gross Internal Area (approx): 1,441sq.ft 133.9sq.m For identification only. Not to scale.