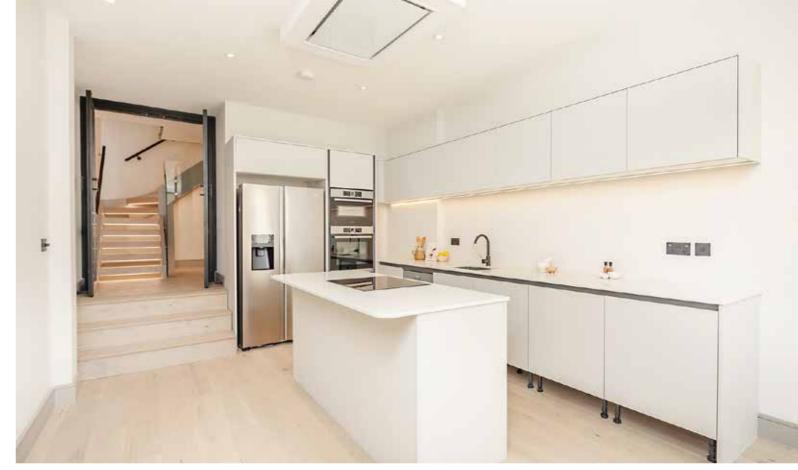

## With interior design by Beebi Design, this is a magnificent three bedroom, three bathroom garden flat arranged over two floors.

It features a stunning modern design, set within a Victorian style house, that has been completely modernised. On the upper level is a show stopping reception room, flooded with natural light through double height 6m floor to ceiling windows and a skylight. It includes a stylish modernist pendant light, bespoke joinery and it overlooks the upper level of the two tiered garden. Also on this level, is an ensuite bedroom with ample storage. The lower, split level floor, offers two further bedrooms and two bathrooms, one of which is ensuite. Both bedrooms on this level benefit from their own private outdoor atriums. The beautiful eat-in kitchen with quartz counter tops, Bosch appliances, including an induction hob, leads directly onto the private patio leading to the upper level of the low maintenance, south facing garden.