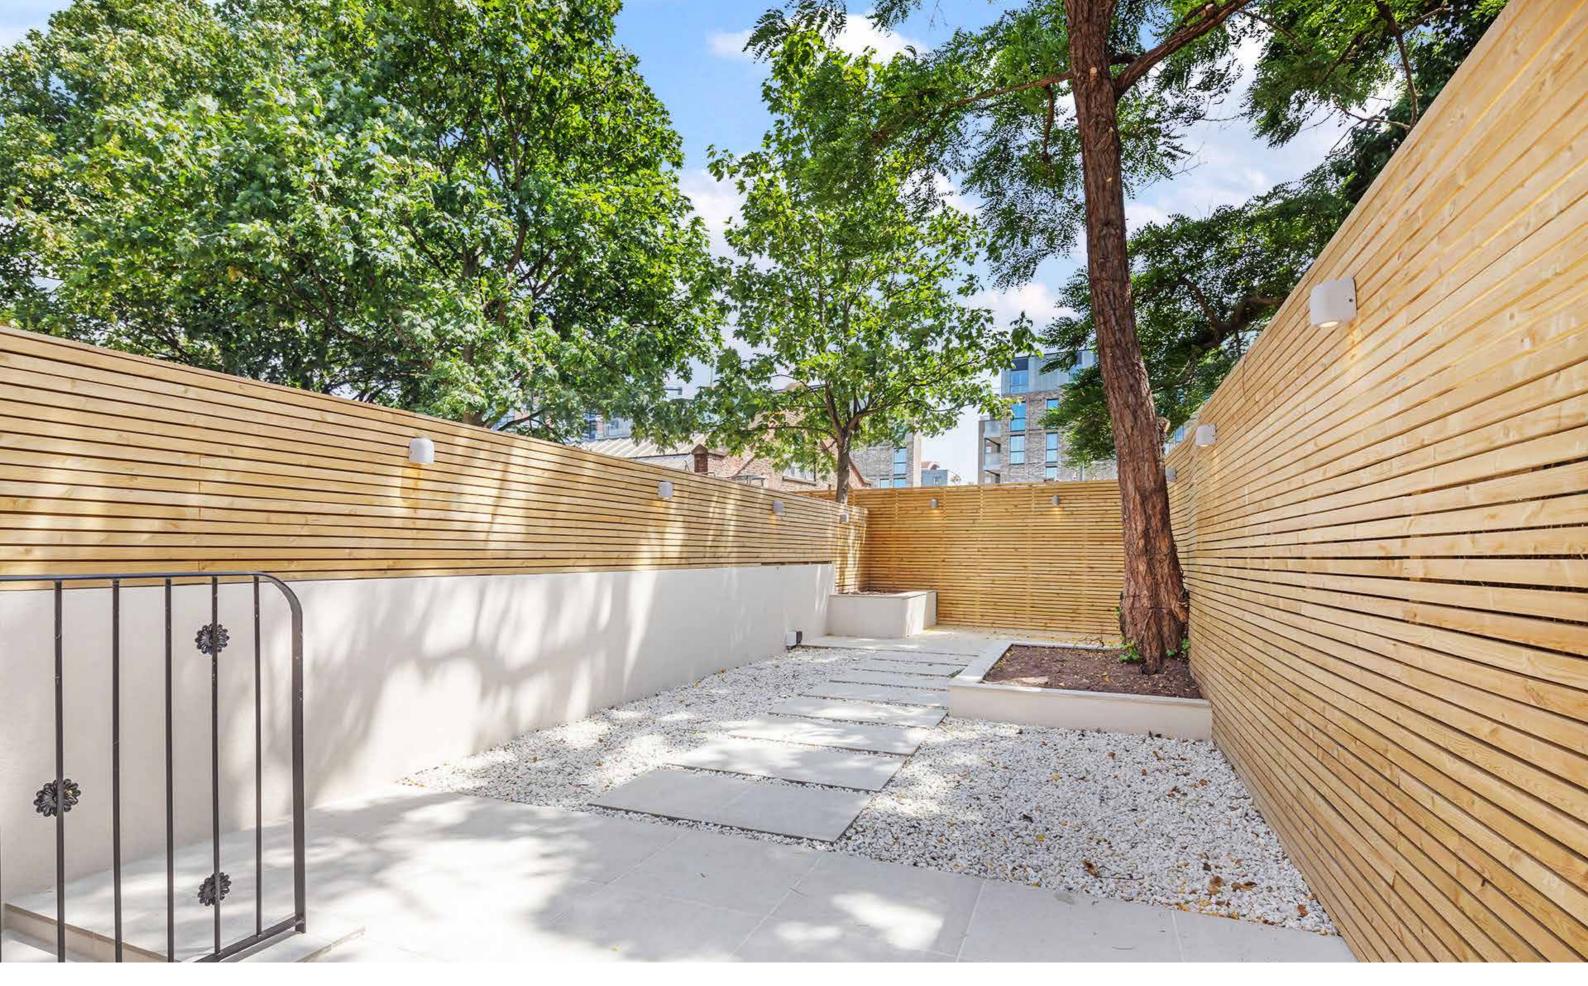

## With interior design by Beebi Design, this is a magnificent three bedroom, three bathroom garden flat arranged over two floors.

It features a stunning modern design, set within a Victorian style house, that has been completely modernised. On the upper level is a show stopping reception room, flooded with natural light through double height 6m floor to ceiling windows and a skylight. It includes a stylish modernist pendant light, bespoke joinery and it overlooks the upper level of the two tiered garden. Also on this level, is an ensuite bedroom with ample storage. The lower, split level floor, offers two further bedrooms and two bathrooms, one of which is ensuite. Both bedrooms on this level benefit from their own private outdoor atriums. The beautiful eat-in kitchen with quartz counter tops, Bosch appliances, including an induction hob, leads directly onto the private patio leading to the upper level of the low maintenance, south facing garden.