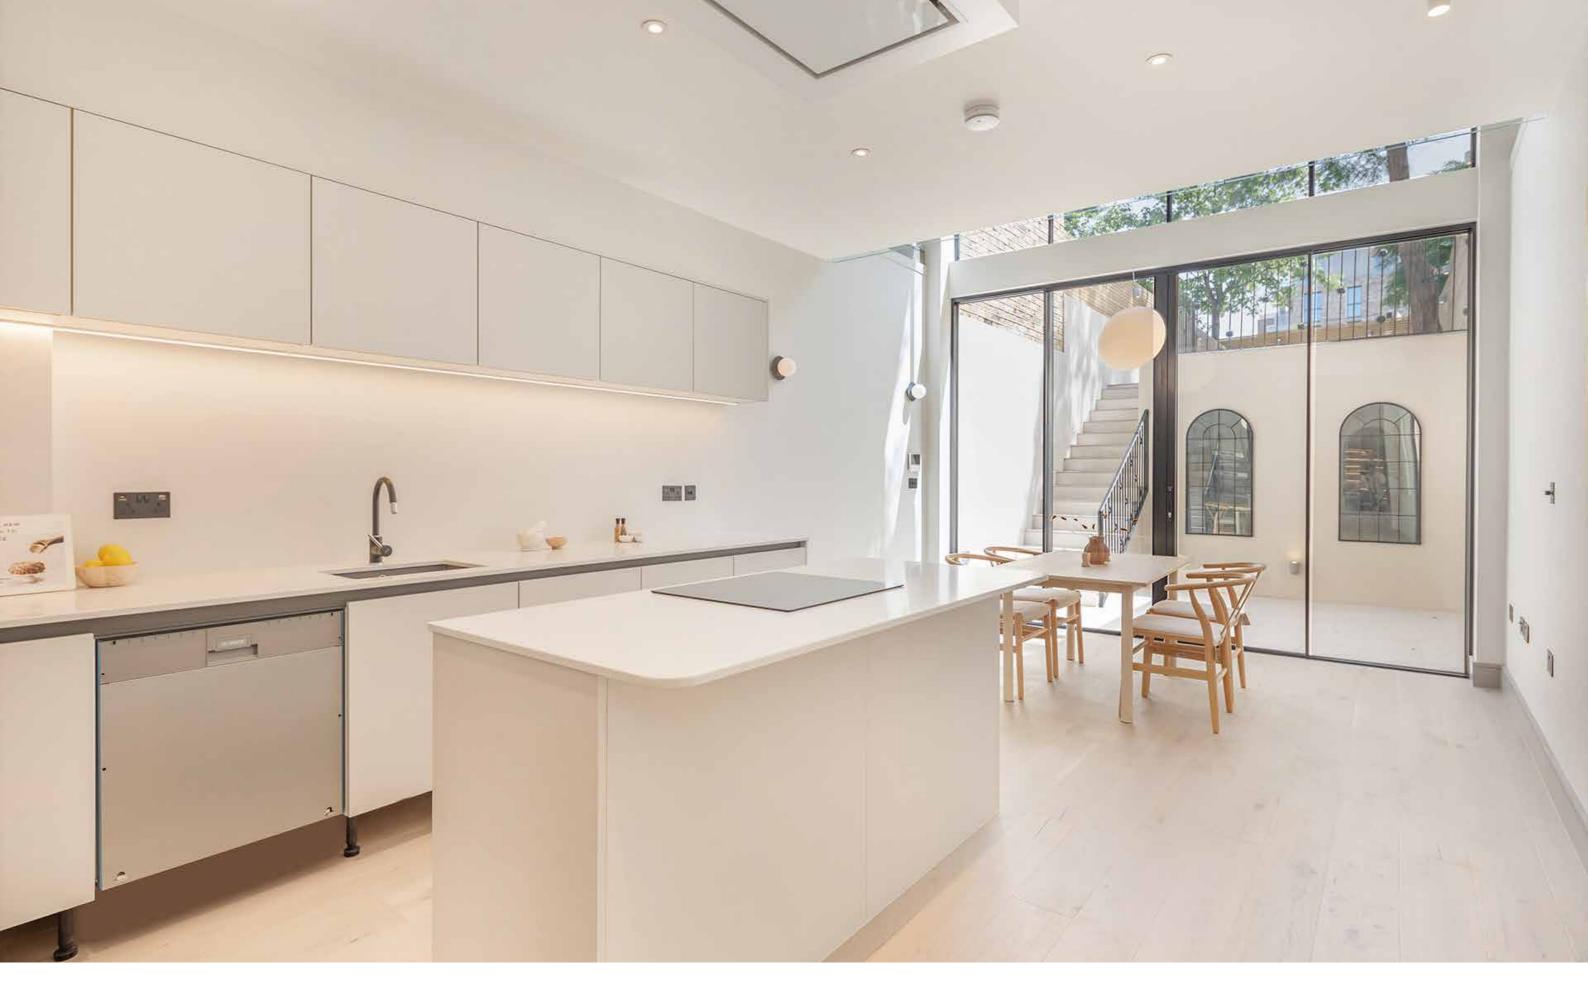

## With interior design by Beebi Design, this is a magnificent three bedroom, three bathroom garden flat arranged over two floors.

It features a stunning modern design, set within a Victorian style house, that has been completely modernised. On the upper level is a show stopping reception room, flooded with natural light through double height 6m floor to ceiling windows and a skylight. It includes a stylish modernist pendant light, bespoke joinery and it overlooks the upper level of the two tiered garden. Also on this level, is an ensuite bedroom with ample storage. The lower, split level floor, offers two further bedrooms and two bathrooms, one of which is ensuite. Both bedrooms on this level benefit from their own private outdoor atriums. The beautiful eat-in kitchen with quartz counter tops, Bosch appliances, including an induction hob, leads directly onto the private patio leading to the upper level of the low maintenance, south facing garden.