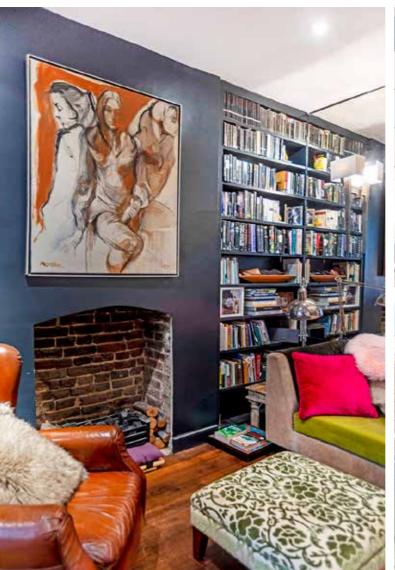

## A beautiful family home on a pretty street in Fulham, close to the tube.

This five bedroom terraced house has a charming reception room with a bay window and wooden floors. The kitchen is generous and well equipped with a utility room, dining area and a preparation island with a gas hob. The kitchen leads to the mature garden via floor to ceiling bi folding doors. The basement has been converted into a family room, with fitted shelving and has generous ceiling heights.

The house is ideally arranged for a family, with separate spaces to live and entertain.