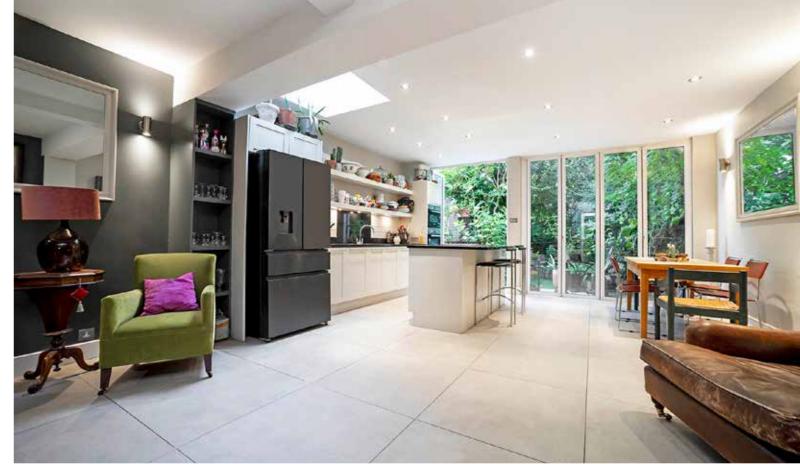

## A beautiful family home on a pretty street in Fulham, close to the tube.

This five bedroom terraced house has a charming reception room with a bay window and wooden floors. The kitchen is generous and well equipped with a utility room, dining area and a preparation island with a gas hob. The kitchen leads to the mature garden via floor to ceiling bi folding doors. The basement has been converted into a family room, with fitted shelving and has generous ceiling heights.