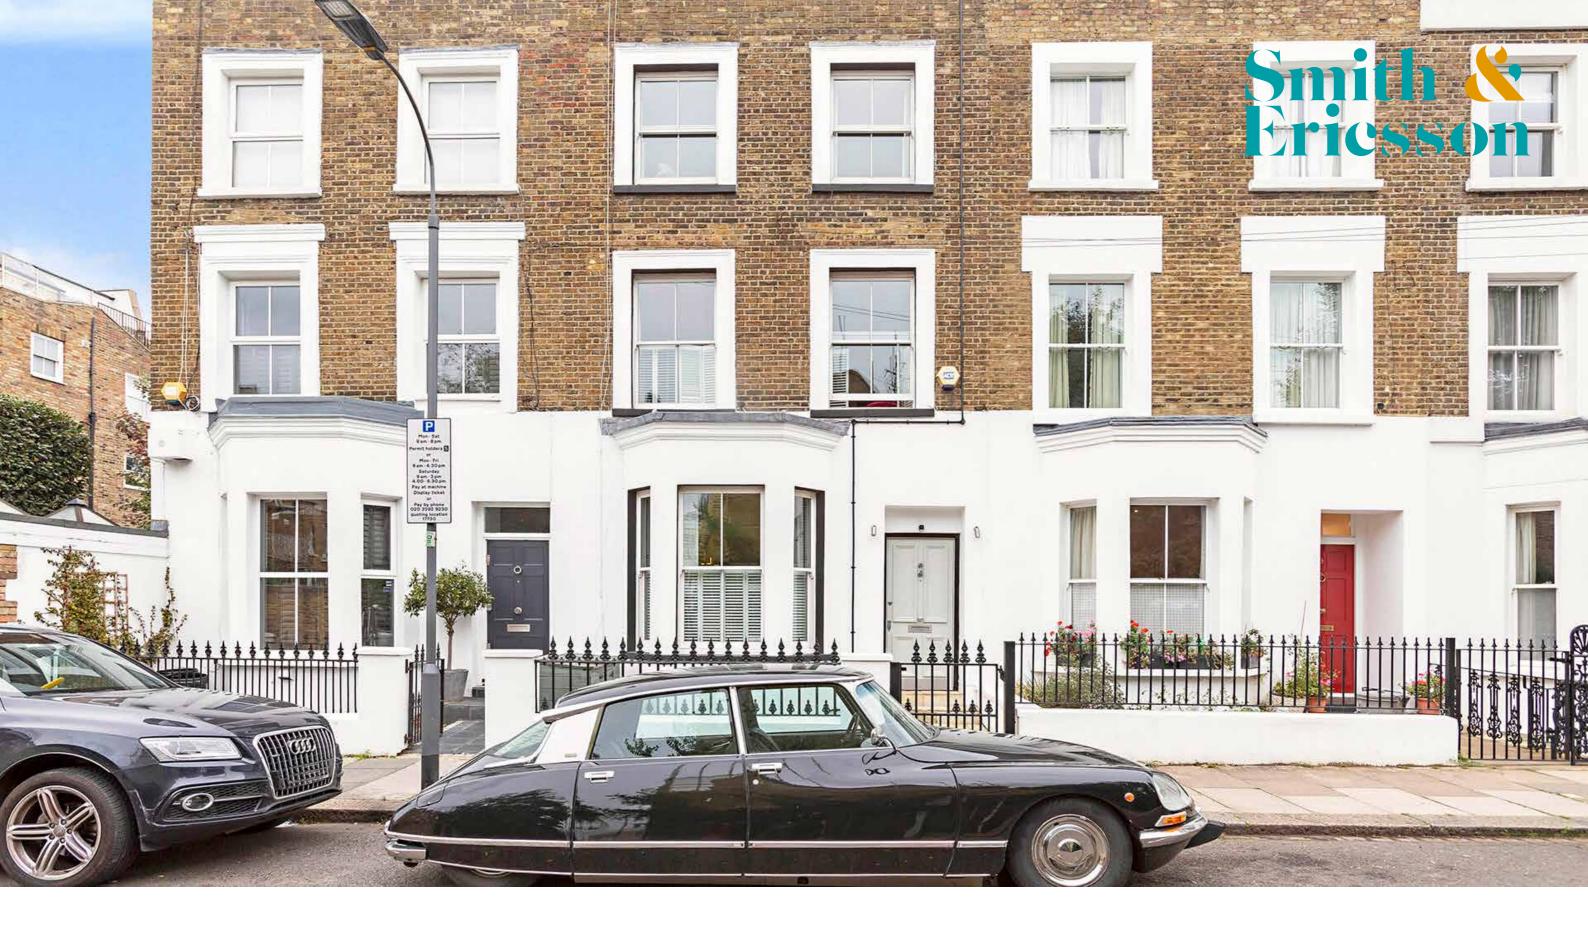

# Maxwell Road

London, SW6 · Guide Price £2,850,000

## A beautiful family home on a pretty street in Fulham, close to the tube.

This five bedroom terraced house has a charming reception room with a bay window and wooden floors. The kitchen is generous and well equipped with a utility room, dining area and a preparation island with a gas hob. The kitchen leads to the mature garden via floor to ceiling bi folding doors. The basement has been converted into a family room, with fitted shelving and has generous ceiling heights.