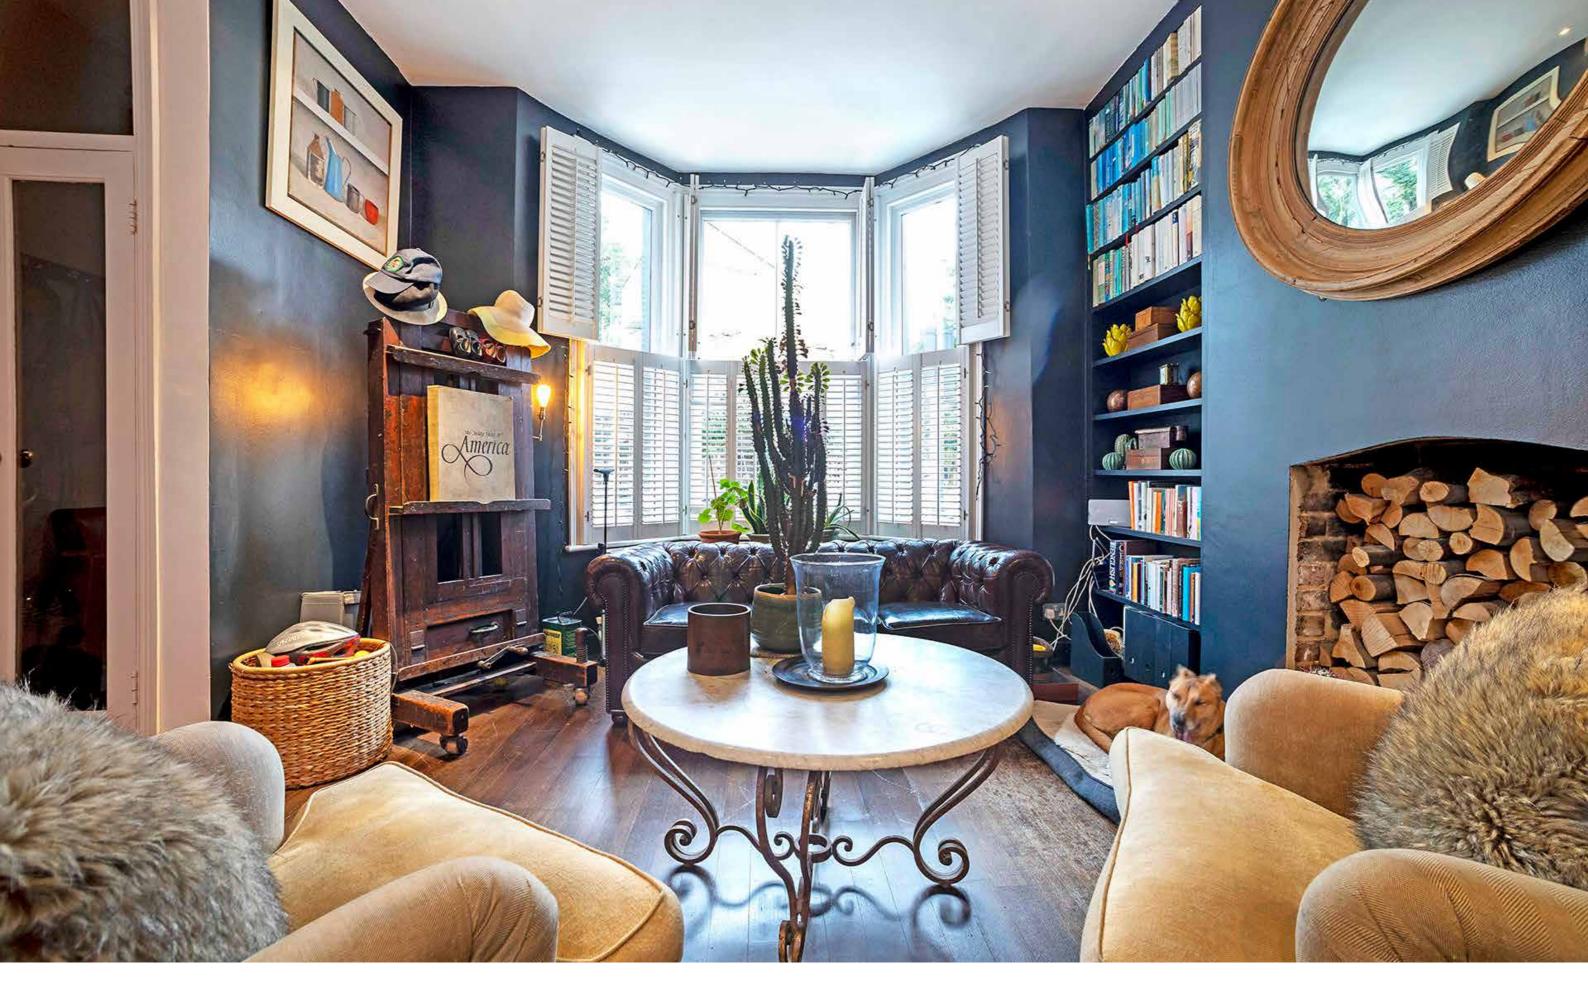

## A beautiful family home on a pretty street in Fulham, close to the tube.

This five bedroom terraced house has a charming reception room with a bay window and wooden floors. The kitchen is generous and well equipped with a utility room, dining area and a preparation island with a gas hob. The kitchen leads to the mature garden via floor to ceiling bi folding doors. The basement has been converted into a family room, with fitted shelving and has generous ceiling heights.

The house is ideally arranged for a family, with separate spaces to live and entertain.