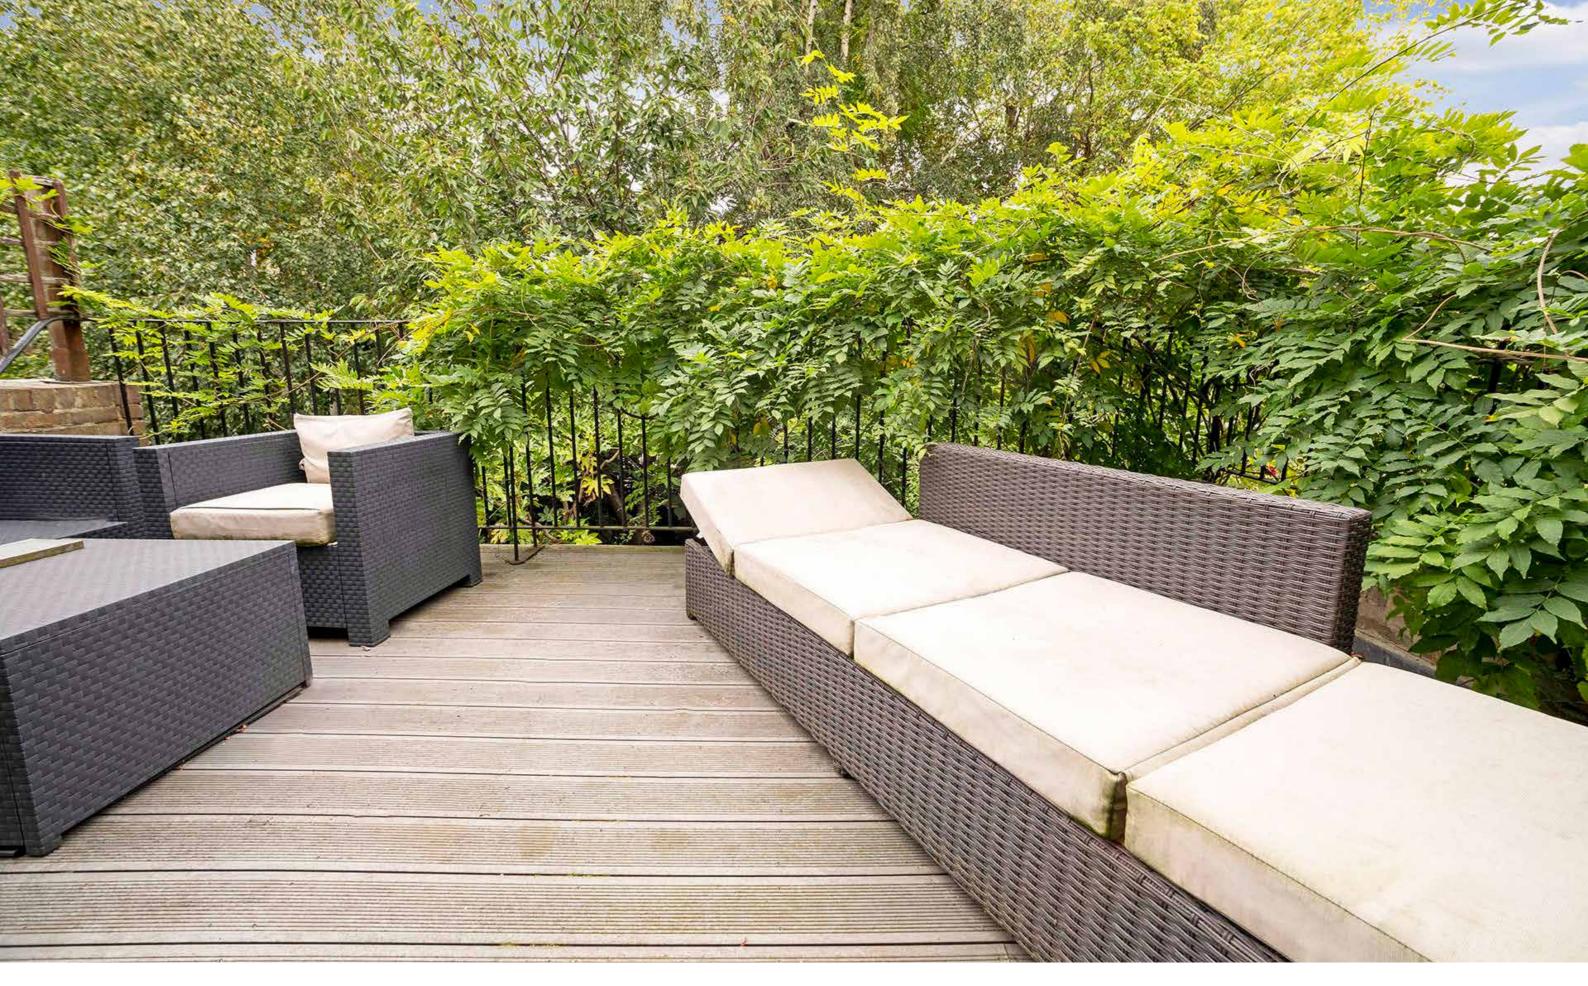

On the first floor is the main bedroom suite, with a Victorian style bathroom and storage for clothes. The second bedroom, also en-suite, leads to a large roof terrace, over looking the garden. On the half landing is a smaller double bedroom, currently used as a study. On the second floor there are two large double bedrooms and a bathroom, with fashionable metro tiles and a contemporary bathroom suite.

## This house has a mature garden, a roof terrace and solar panels.

The garden has two mature trees and shrubs. It has been paved for low maintenance. There is wisteria growing from the garden to the roof terrace and it feels like an oasis in the heart of London.