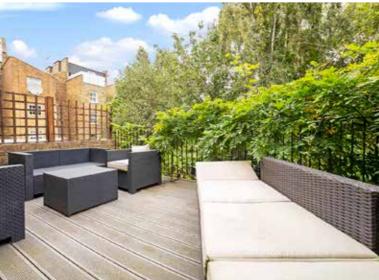

On the first floor is the main bedroom suite, with a Victorian style bathroom and storage for clothes. The second bedroom, also en-suite, leads to a large roof terrace, over looking the garden. On the half landing is a smaller double bedroom, currently used as a study. On the second floor there are two large double bedrooms and a bathroom, with fashionable metro tiles and a contemporary bathroom suite.

## This house has a mature garden, a roof terrace and solar panels.

The garden has two mature trees and shrubs. It has been paved for low maintenance. There is wisteria growing from the garden to the roof terrace and it feels like an oasis in the heart of London.