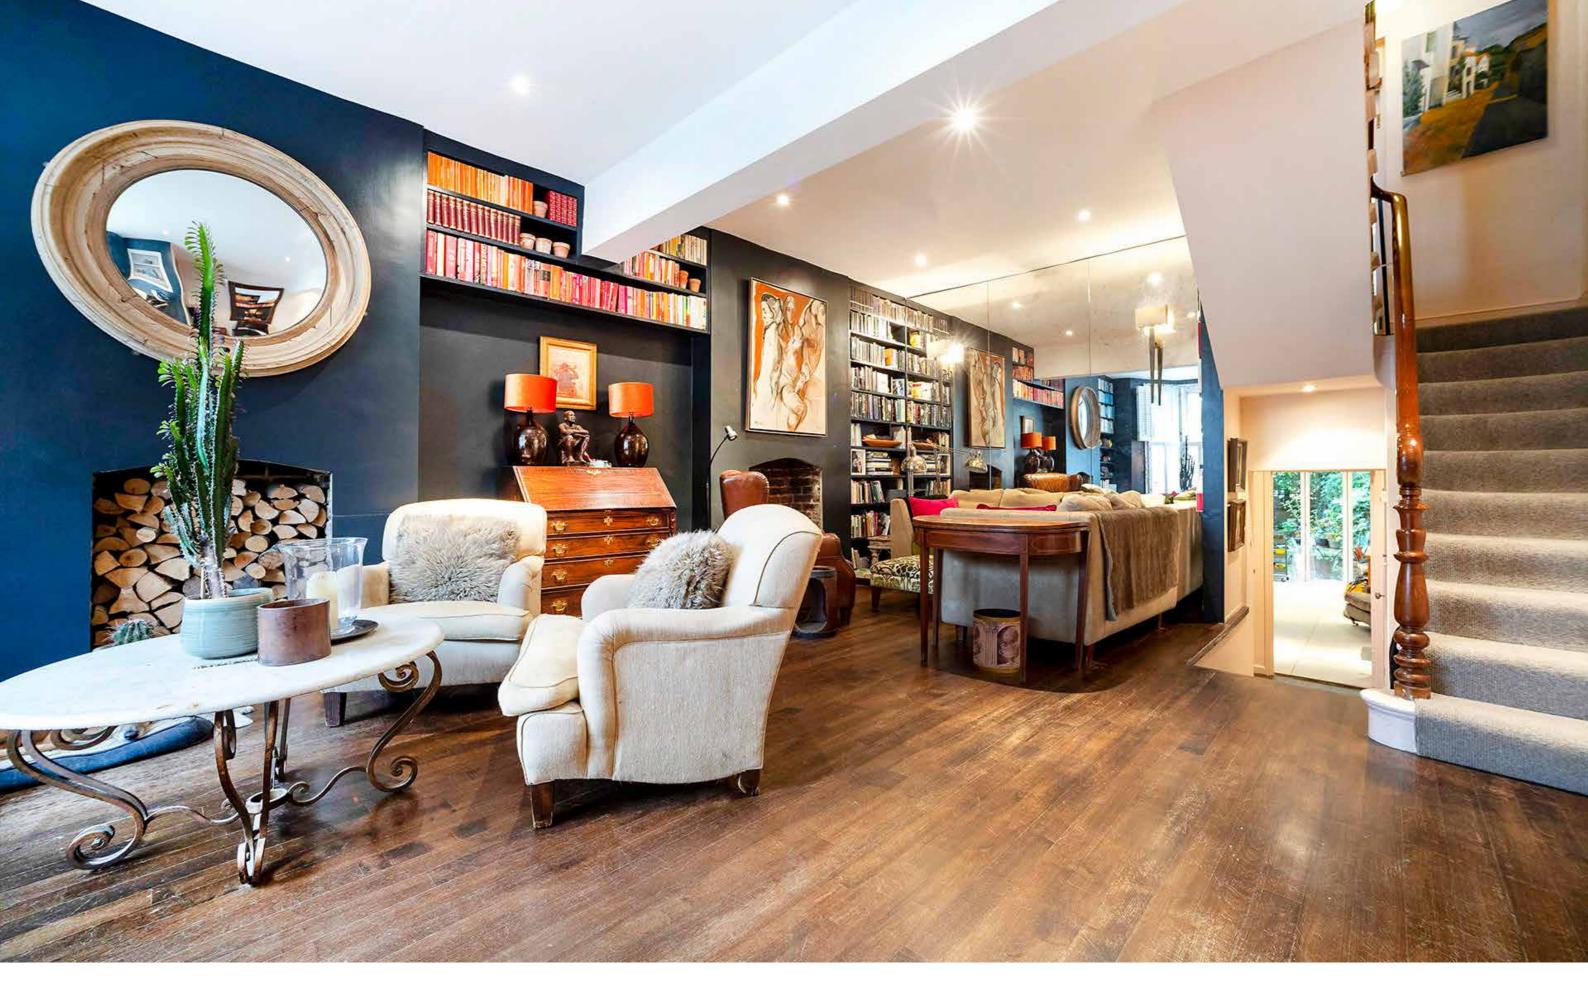

## A beautiful family home on a pretty street in Fulham, close to the tube.

This five bedroom terraced house has a charming reception room with a bay window and wooden floors. The kitchen is generous and well equipped with a utility room, dining area and a preparation island with a gas hob. The kitchen leads to the mature garden via floor to ceiling bi folding doors. The basement has been converted into a family room, with fitted shelving and has generous ceiling heights.

The house is ideally arranged for a family, with separate spaces to live and entertain.