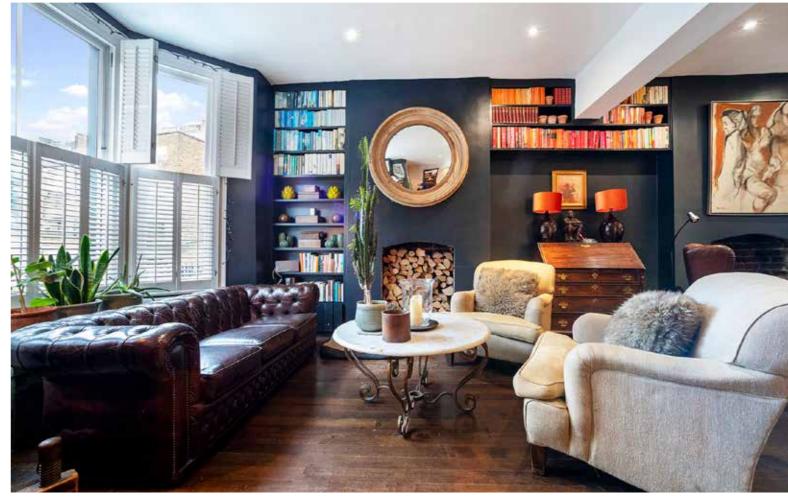

## A beautiful family home on a pretty street in Fulham, close to the tube.

This five bedroom terraced house has a charming reception room with a bay window and wooden floors. The kitchen is generous and well equipped with a utility room, dining area and a preparation island with a gas hob. The kitchen leads to the mature garden via floor to ceiling bi folding doors. The basement has been converted into a family room, with fitted shelving and has generous ceiling heights.

The house is ideally arranged for a family, with separate spaces to live and entertain.