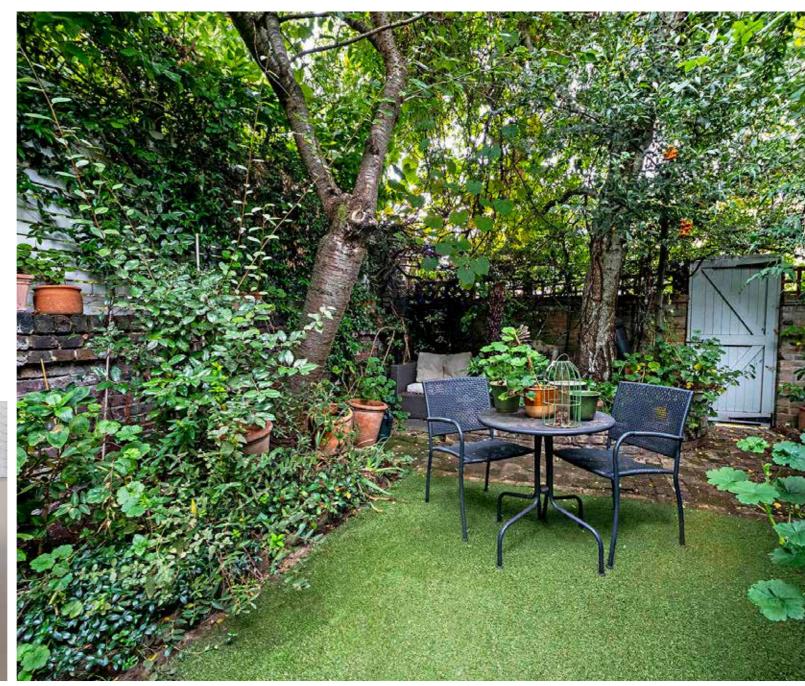

## This house has a mature garden, a roof terrace and solar panels.

The garden has two mature trees and shrubs. It has been paved for low maintenance. There is wisteria growing from the garden to the roof terrace and it feels like an oasis in the heart of London.