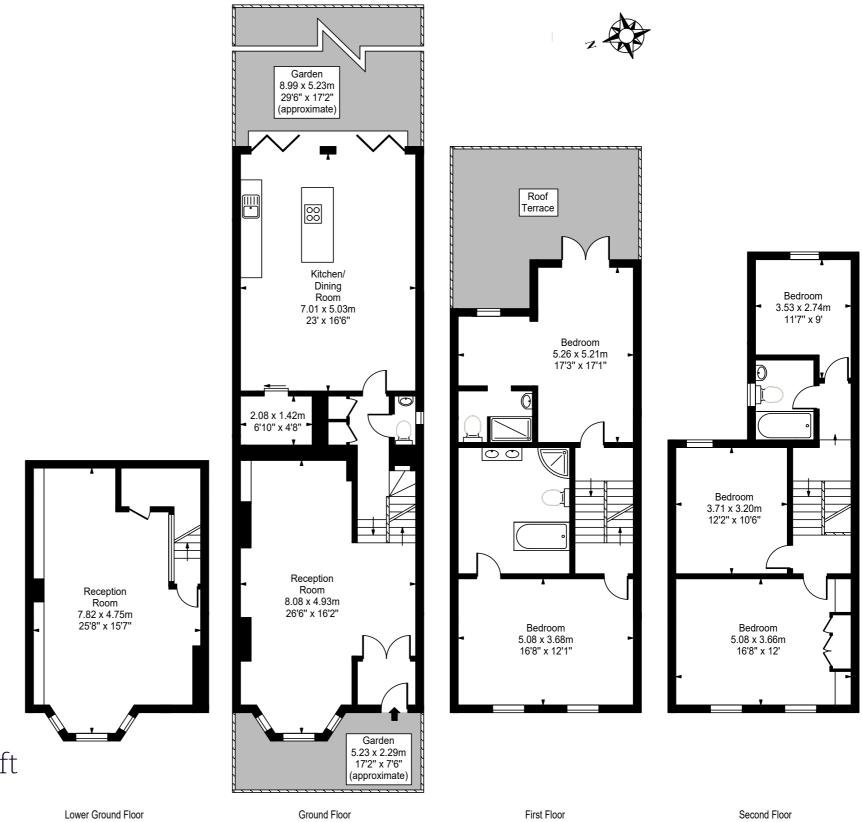

Gross Internal Area (approx): 2550 sq.ft 236.90 sq.m

For identification only. Not to scale.