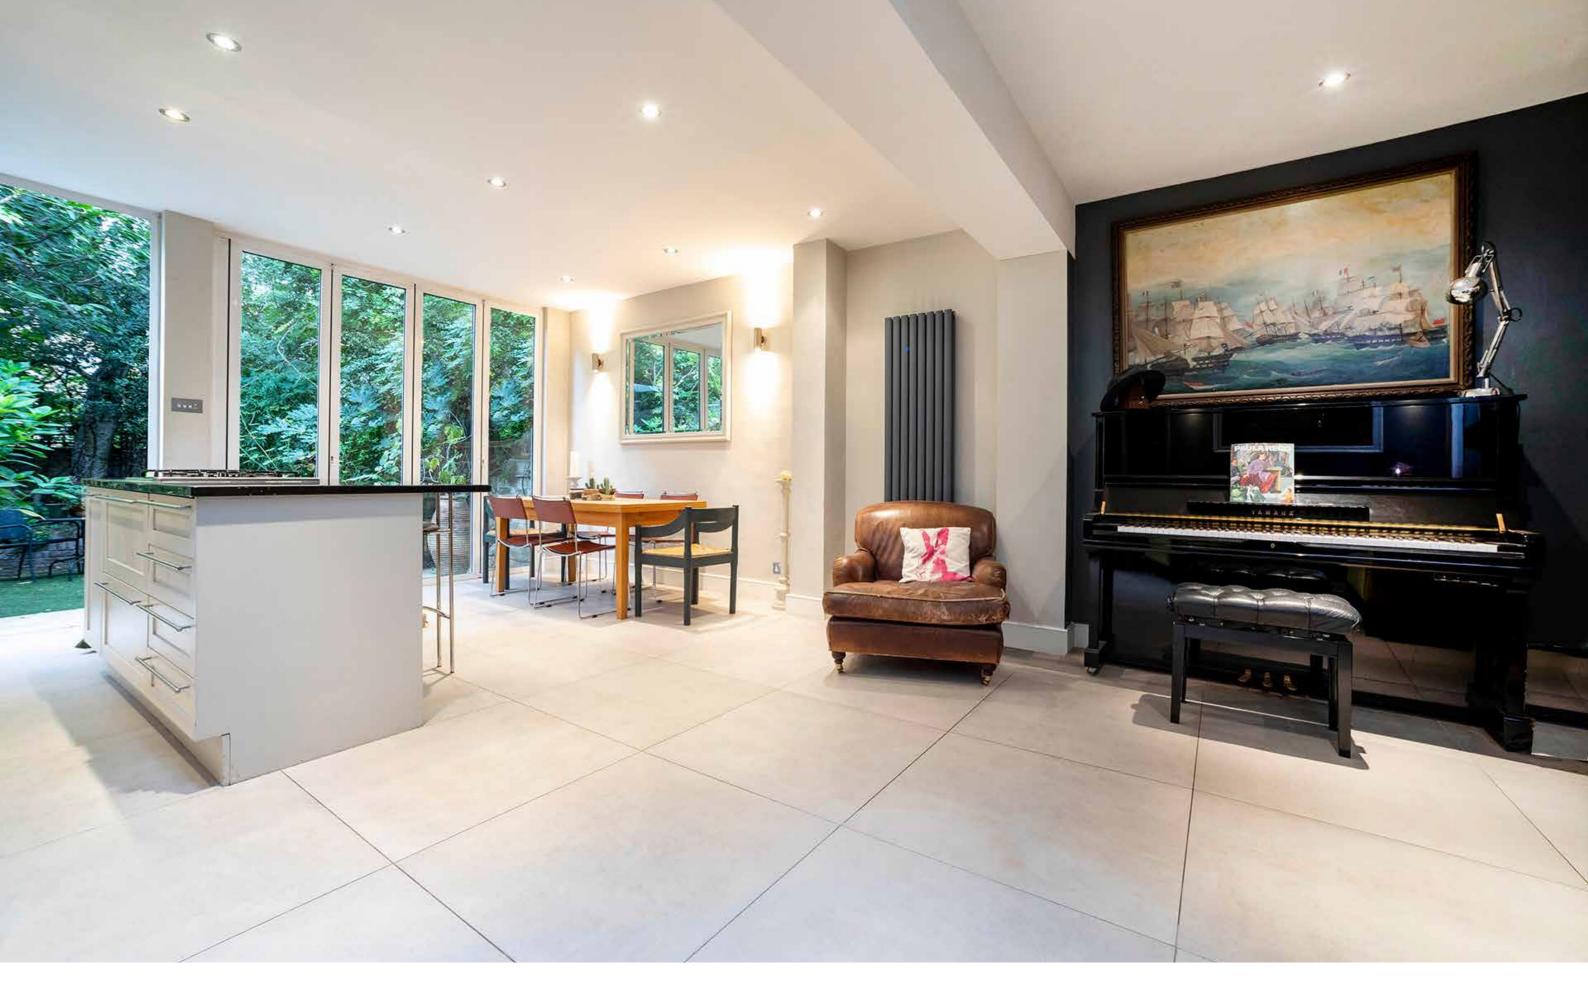

## A beautiful family home on a pretty street in Fulham, close to the tube.

This five bedroom terraced house has a charming reception room with a bay window and wooden floors. The kitchen is generous and well equipped with a utility room, dining area and a preparation island with a gas hob. The kitchen leads to the mature garden via floor to ceiling bi folding doors. The basement has been converted into a family room, with fitted shelving and has generous ceiling heights.

The house is ideally arranged for a family, with separate spaces to live and entertain.