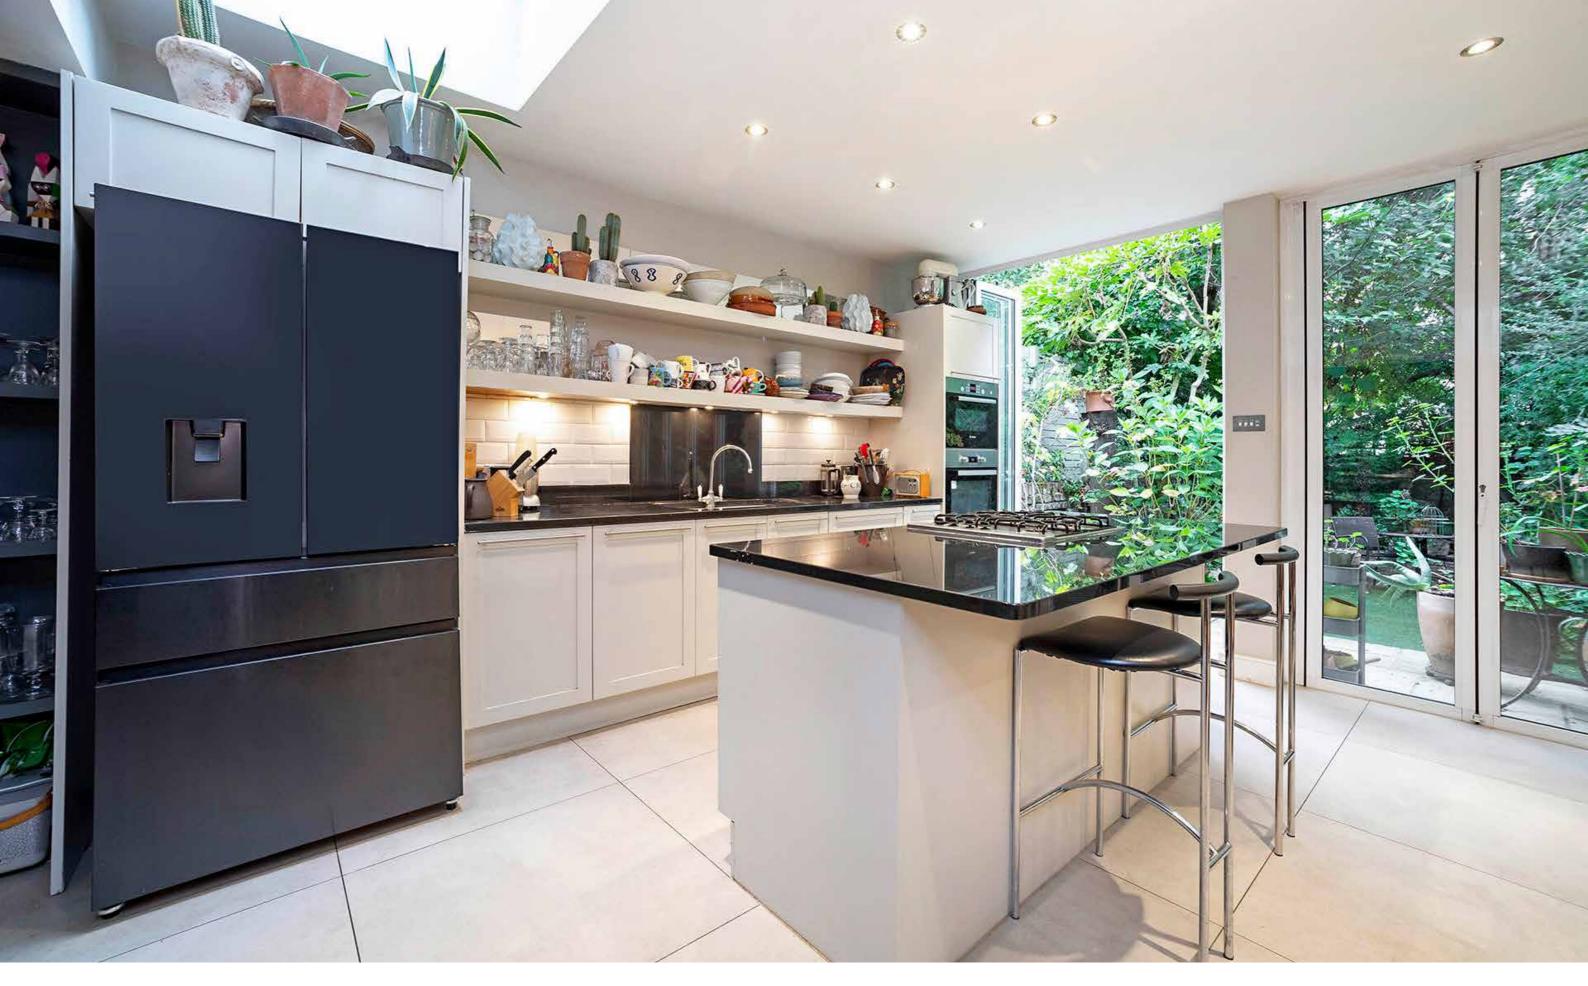

## A beautiful family home on a pretty street in Fulham, close to the tube.

This five bedroom terraced house has a charming reception room with a bay window and wooden floors. The kitchen is generous and well equipped with a utility room, dining area and a preparation island with a gas hob. The kitchen leads to the mature garden via floor to ceiling bi folding doors. The basement has been converted into a family room, with fitted shelving and has generous ceiling heights.